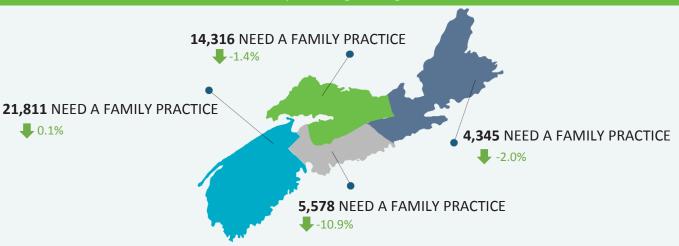

Total number of Nova Scotians by area and percentage change

+1 person who still need a family practice, unknown community

## Total volumes and percent of the population not yet placed by zone, network and cluster

| Zone/Network/Cluster                   | Total # Not<br>yet placed | Difference<br>vs previous<br>month |     | Population<br>(2016) | % of Population<br>(2016) |
|----------------------------------------|---------------------------|------------------------------------|-----|----------------------|---------------------------|
| Central                                | 5,578                     | <b>4</b>                           | 683 | 423,498              | 1.3%                      |
| Bedford / Sackville                    | 843                       | 1                                  | 71  | 99,581               | 0.8%                      |
| Bedford / Hammonds Plains              | 417                       | 1                                  | 15  | 40,679               | 1.0%                      |
| Fall River and Area                    | 105                       | 1                                  | 8   | 15,424               | 0.7%                      |
| Sackville North and Area               | 158                       | 1                                  | 17  | 22,325               | 0.7%                      |
| Sackville South                        | 163                       | 1                                  | 31  | 21,153               | 0.8%                      |
| Dartmouth / Southeastern               | 531                       | <b>4</b>                           | 569 | 116,491              | 0.5%                      |
| Cole Harbour / Eastern Passage         | 135                       | <b>4</b>                           | 117 | 35,355               | 0.4%                      |
| Dartmouth East                         | 93                        | <b>4</b>                           | 117 | 23,264               | 0.4%                      |
| Dartmouth North                        | 137                       | <b>V</b>                           | 146 | 19,833               | 0.7%                      |
| Dartmouth South                        | 130                       | <b>↓</b>                           | 161 | 27,284               | 0.5%                      |
| Preston/Lawrencetown/Lake Echo         | 36                        | <b>↓</b>                           | 28  | 10,755               | 0.3%                      |
| Eastern Shore Musquodoboit             | 438                       | <b>↓</b>                           | 48  | 17,474               | 2.5%                      |
| Eastern Shore / Musquodoboit           | 438                       | <b>↓</b>                           | 48  | 17,474               | 2.5%                      |
| Halifax Peninsula / Chebucto           | 3,206                     | <b>↓</b>                           | 143 | 169,768              | 1.9%                      |
| Armdale / Spryfield / Herring Cove     | 395                       | <b>4</b>                           | 7   | 25,640               | 1.5%                      |
| Clayton Park                           | 608                       | <b>4</b>                           | 26  | 34,194               | 1.8%                      |
| Fairview                               | 341                       | <b>↓</b>                           | 2   | 17,104               | 2.0%                      |
| Halifax Chebucto                       | 450                       | <b>↓</b>                           | 18  | 18,939               | 2.4%                      |
| Halifax Citadel                        | 636                       | <b>4</b>                           | 22  | 22,106               | 2.9%                      |
| Halifax Needham                        | 356                       | <b>4</b>                           | 55  | 19,426               | 1.8%                      |
| Sambro Rural Loop                      | 308                       | 1                                  | 5   | 12,660               | 2.4%                      |
| Tantallon / Timberlea / SMB            | 112                       | <b>4</b>                           | 18  | 19,699               | 0.6%                      |
| West Hants                             | 560                       | 1                                  | 6   | 20,184               | 2.8%                      |
| West Hants                             | 560                       | 1                                  | 6   | 20,184               | 2.8%                      |
| Eastern                                | 4,345                     | <b>4</b>                           | 88  | 158,936              | 2.7%                      |
| Antigonish and Guysborough             | 422                       | <b>4</b>                           | 1   | 26,926               | 1.6%                      |
| Antigonish                             | 372                       |                                    | -   | 19,301               | 1.9%                      |
| Guysborough / Canso                    | 50                        | 1                                  | 1   | 5,039                | 1.0%                      |
| Sherbrooke                             | -                         | <b>4</b>                           | 2   | 2,586                | 0.0%                      |
| Cape Breton County                     | 3,537                     | <b>4</b>                           | 61  | 99,590               | 3.6%                      |
| Dominion / Glace Bay                   | 811                       | <b>4</b>                           | 20  | 20,713               | 3.9%                      |
| Florence / Sydney Mines / North Sydney | 546                       | <b>4</b>                           | 33  | 19,679               | 2.8%                      |
| New Waterford                          | 569                       | <b>4</b>                           | 35  | 9,454                | 6.0%                      |
| Sydney and Area                        | 1,611                     | 1                                  | 27  | 49,744               | 3.2%                      |
| Inverness / Victoria / Richmond        | 386                       | <b>↓</b>                           | 26  | 32,420               | 1.2%                      |
| Baddeck / Whycocomagh                  | 10                        | 1                                  | 2   | 3,654                | 0.3%                      |
| Cheticamp                              | 11                        | 1                                  | 6   | 3,903                | 0.3%                      |

| Zone/Network/Cluster                 | Total # Not<br>yet placed | Difference<br>vs previous<br>month |       | Population<br>(2016) | % of Population<br>(2016) |
|--------------------------------------|---------------------------|------------------------------------|-------|----------------------|---------------------------|
| Dingwall                             | 1                         | 1                                  | 1     | 2,567                | 0.0%                      |
| Inverness                            | 15                        | <b>4</b>                           | 32    | 6,932                | 0.2%                      |
| Port Hawkesbury / L'Ardoise / Isle   |                           |                                    |       |                      |                           |
| Madame                               | 349                       | <b>↓</b>                           | 3     | 15,364               | 2.3%                      |
| Northern                             | 14,316                    | <b>↓</b>                           | 207   | 147,500              | 9.7%                      |
| Colchester East Hants                | 7,642                     | <b>↓</b>                           | 162   | 70,658               | 10.8%                     |
| East Hants Corridor                  | 1,174                     | <b>↓</b>                           | 69    | 12,674               | 9.3%                      |
| Economy / Glenholme                  | 510                       | 1                                  | 11    | 5,277                | 9.7%                      |
| Hants North                          | 663                       | <b>↓</b>                           | 14    | 6,945                | 9.5%                      |
| South Colchester                     | 598                       | <b>↓</b>                           | 8     | 10,792               | 5.5%                      |
| Truro and Area                       | 4,697                     | <b>V</b>                           | 82    | 34,971               | 13.4%                     |
| Cumberland                           | 1,977                     | 1                                  | 58    | 33,094               | 6.0%                      |
| Amherst                              | 880                       | 1                                  | 49    | 13,143               | 6.7%                      |
| Cumberland North / North Shore       | 644                       | <b>4</b>                           | 3     | 8,665                | 7.4%                      |
| South Cumberland                     | 250                       | 1                                  | 6     | 3,864                | 6.5%                      |
| Springhill                           | 203                       | 1                                  | 6     | 7,422                | 2.7%                      |
| Pictou County                        | 4,697                     | <b>4</b>                           | 103   | 43,748               | 10.7%                     |
| New Glasgow / Westville / Stellarton | 3,788                     | <b>4</b>                           | 116   | 33,561               | 11.3%                     |
| Pictou West                          | 909                       | 1                                  | 13    | 10,187               | 8.9%                      |
| Western                              | 21,811                    | <b>4</b>                           | 28    | 193,664              | 11.3%                     |
| Annapolis and Kings                  | 9,726                     | <b>4</b>                           | 161   | 78,793               | 12.3%                     |
| Annapolis Royal                      | 657                       | <b>4</b>                           | 192   | 6,056                | 10.8%                     |
| Berwick                              | 1,939                     | <b>4</b>                           | 3     | 13,764               | 14.1%                     |
| Kentville                            | 1,841                     | 1                                  | 13    | 23,893               | 7.7%                      |
| Middleton                            | 4,596                     | 1                                  | 37    | 20,910               | 22.0%                     |
| Wolfville                            | 693                       | <b>4</b>                           | 16    | 14,170               | 4.9%                      |
| Queens and Lunenburg                 | 5,361                     | <b>4</b>                           | 53    | 57,933               | 9.3%                      |
| Bridgewater                          | 2,463                     | <b>4</b>                           | 28    | 26,711               | 9.2%                      |
| Chester and Area                     | 1,057                     | 1                                  | 27    | 11,778               | 9.0%                      |
| Liverpool                            | 898                       | 1                                  | 2     | 10,351               | 8.7%                      |
| Lunenburg / Mahone Bay               | 943                       | <b>4</b>                           | 54    | 9,093                | 10.4%                     |
| Yarmouth / Shelburne / Digby         | 6,724                     | 1                                  | 186   | 56,938               | 11.8%                     |
| Digby / Clare / Weymouth             | 2,438                     | <b>1</b>                           | 8     | 18,553               | 13.1%                     |
| Shelburne / Lockeport                | 1,378                     | <b>↑</b>                           | 136   | 13,966               | 9.9%                      |
| Yarmouth                             | 2,908                     | <b>↑</b>                           | 42    | 24,419               | 11.9%                     |
| Unknown                              | 1                         | <b>↑</b>                           | 1     | -                    | 0.0%                      |
| Total # Not yet placed               | 46,051                    | <b>1</b>                           | 1,005 | 923,598              | 5.0%                      |