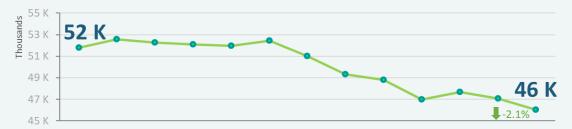

## **Finding a Primary Care Provider**

in Nova Scotia – April 2020

As of April 1, 2020

46,051

**Nova Scotians** 

are on the Need a Family Practice Registry

This represents

5.0%
of the population

Approximately

6,000 people

found a family doctor or nurse practitioner each month in the past year

## Monthly activity

As reported in March 2020

8,442 people

found a family practice

In March 2020

**1,579** people added their names to the registry

Number of people on the Need a Family Practice Registry April 2019 - April 2020: