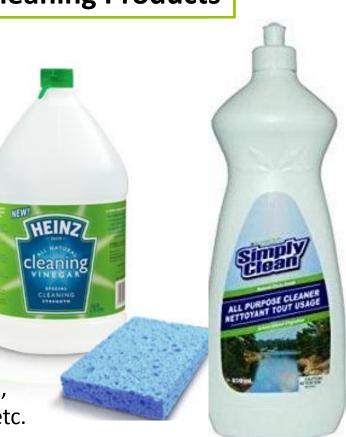

#### **Household Cleaning Products**

Use Baking Soda and Vinegar to remove scents from clothes, furniture, carpets, mattresses, etc.