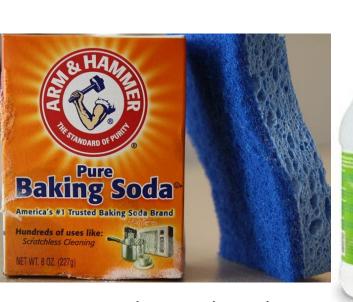

#### **Household Cleaning Products**

Use Baking Soda and Vinegar to remove scents from clothes, furniture, carpets, mattresses, etc.