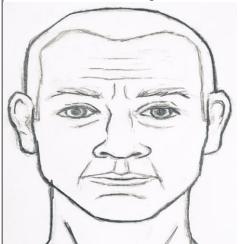

#### Please CHECK one or more and provide details when required.

- There is a biopsy report showing BCC or SCC or other skin cancer (please circle the type or write in the name on the line):
- Recurrent or incompletely excised tumours. Treated before with (circle all that apply) excision, ED+C, cryotherapy, topical chemo/immunotherapy to treat skin cancer, PDT, radiation
- Primary tumours of the face > than 1 cm or < 1 cm in H zone of face (see adjacent picture)</li>
- Ill-defined clinical borders
- Adjacent/involving the (circle all that apply): eyelid, peri-ocular, nose, cutaneous lip, lip vermilion, ear, pre or post auricular, temple, jawline, medial cheek next to the nose, the "H-zone of the face" (please see the diagram)
- Patients with a history of (circle all that apply): immunosuppression, organ transplant recipient, Gorlin's syndrome, other genetic disorder condition with a predisposition for skin cancer formation,