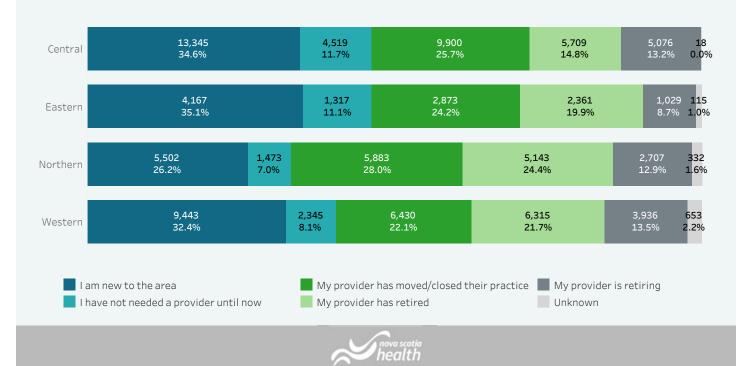

# Reasons for Joining the Need a Family Practice Registry

Nova Scotians are asked to select their reason for joining the Need a Family Practice Registry from a list of options during their registration.

#### Monthly Activity

#### Reasons selected by the 7,240 Nova Scotians who joined the Need a Family Practice Registry in Jun 2022

| I am new to the area | n new to the area I have not needed a provider until now |       | My provider has<br>retired | My provider is retiring |  |
|----------------------|----------------------------------------------------------|-------|----------------------------|-------------------------|--|
| 27.7%                | 7.2%                                                     | 29.4% | 15.9%                      | 19.8%                   |  |

#### Reasons for Joining by Zone - Jun 2022

|                                             | Central | Eastern | Northern | Western | Unknown | Total |
|---------------------------------------------|---------|---------|----------|---------|---------|-------|
| I am new to the area                        | 1,043   | 274     | 297      | 395     |         | 2,009 |
| I have not needed a provider until now      | 292     | 51      | 70       | 106     |         | 519   |
| My provider has moved/closed their practice | 1,334   | 134     | 193      | 465     | 1       | 2,127 |
| My provider has retired                     | 655     | 178     | 104      | 215     |         | 1,152 |
| My provider is retiring                     | 528     | 186     | 125      | 594     |         | 1,433 |
| Total                                       | 3,852   | 823     | 789      | 1,775   | 1       | 7,240 |

#### Total Nova Scotians by Zone and Reason for Joining