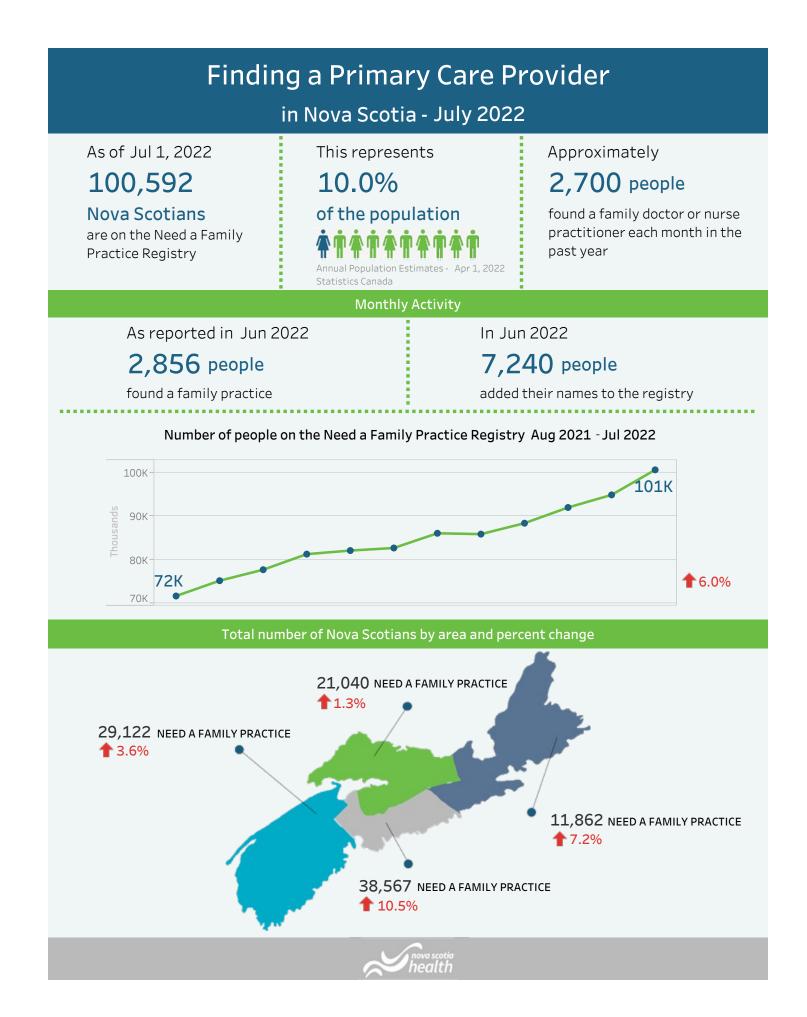

## Providing Access to Primary Health Care Services

#### **Primary Care Clinics**

A Primary Care Clinic provides short-term primary medical care for people on the Need a Family Practice Registry. These clinics help to ensure access to care while awaiting a permanent provider. There are currently 19 locations across Nova Scotia providing access to care through the Primary Care Clinic model.

Additional information on Primary Care Clinics can be found at http://primarycareclinics.ca/

As of Jul 1, 2022

## 51,101

## **Nova Scotians**

on the NAFP Registry are eligible to access care through Primary Care Clinics

#### VirtualCareNS

VirtualCareNS is a virtual primary care clinic for people on the Need a Family Practice Registry to access a primary care provider online. The program began as a pilot project in select communities in Northern and Western zones, and is continuing to expand across the rest of the province.

Additional information on VirtualCareNS can be found at http://www.virtualcareNS.ca

As of Jul 1, 2022 66,500 Nova Scotians

on the NAFP Registry have been invited to access care through VirtualCareNS Approximately

22,834

Nova Scotians have registered within the VirtualCareNS Program

For more information on the Need a Family Practice Registry visit https://needafamilypractice.ca