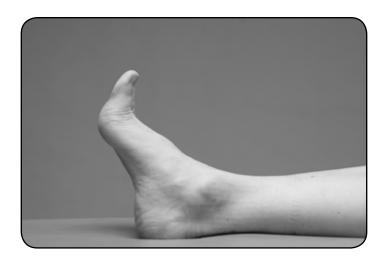

#### Toe extension

- Move your toes up and hold.
- Return to the starting position.

| What are your questions? Please ask. |
|--------------------------------------|
| Therapist:                           |
| Phone:                               |