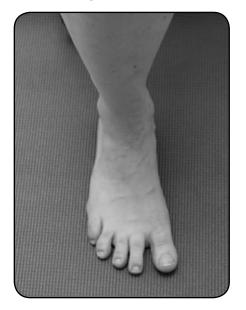

## Toe abduction

- Spread all of your toes apart and hold.
- Return to the starting position.

Prepared by: Rehabilitation Services Designed by: NSHA Library Services