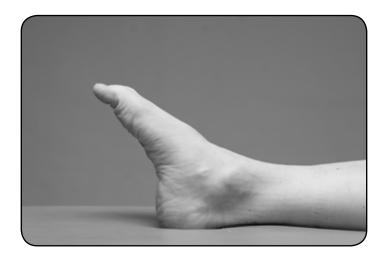

## Toe flexion

- Bend your toes down and hold.
- Return to the starting position.