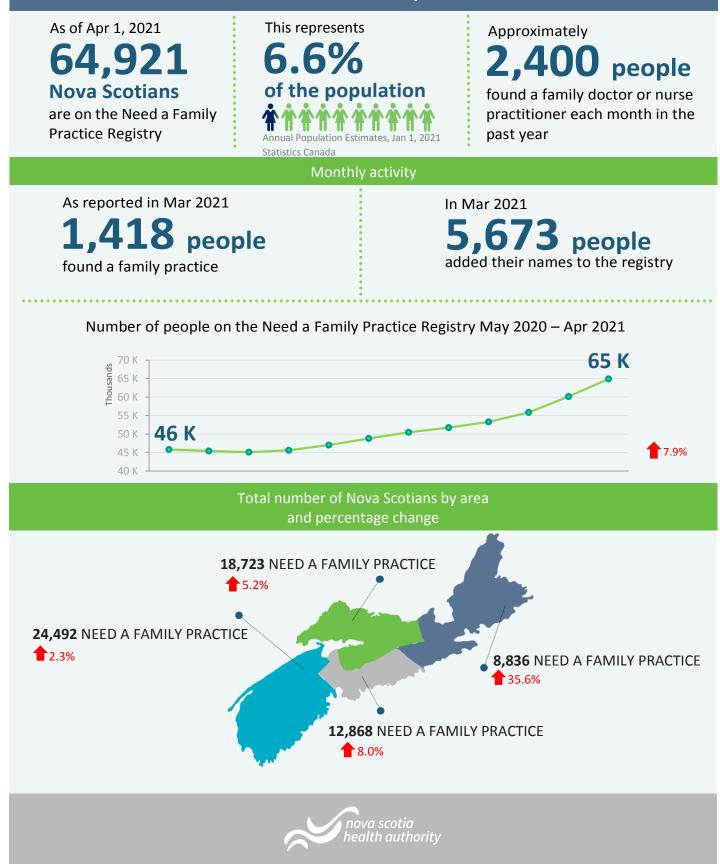

## **Finding a Primary Care Provider**

in Nova Scotia – April 2021



## Total volumes and percent of the population not yet placed by zone, network and cluster

| Zone/Network/Cluster                   | Total #<br>Not yet<br>placed |                       | ifference vs<br>vious month | Population<br>(2016) | % of Population<br>(2016) |
|----------------------------------------|------------------------------|-----------------------|-----------------------------|----------------------|---------------------------|
| Central                                | 12,868                       | 1                     | 957                         | 423,498              | 3.0%                      |
| Bedford / Sackville                    | 2,625                        | 1                     | 329                         | 99,581               | 2.6%