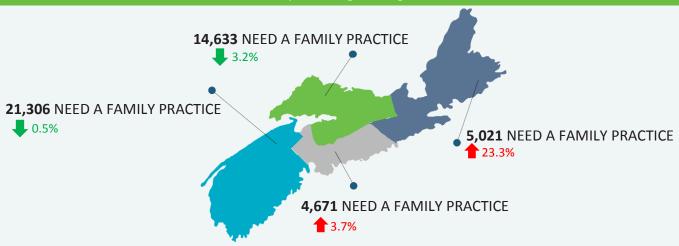

Total number of Nova Scotians by area and percentage change

## Total volumes and percent of the population not yet placed by zone, network and cluster

| Zone/Network/Cluster                   | Total #<br>Not yet<br>placed | Difference<br>vs previous<br>month |     | Population<br>(2016) | % of Population<br>(2016) |
|----------------------------------------|------------------------------|------------------------------------|-----|----------------------|---------------------------|
| Central                                | 4,671                        | 1                                  | 167 | 423,498              | 1.1%                      |
| Bedford / Sackville                    | 1,033                        | $\downarrow$                       | 14  | 99,581               | 1.0%                      |
| Bedford / Hammonds Plains              | 633                          | 1                                  | 99  | 40,679               | 1.6%                      |
| Fall River and Area                    | 148                          | 1                                  | 20  | 15,424               | 1.0%                      |
| Sackville North and Area               | 139                          | <b>→</b>                           | 60  | 22,325               | 0.6%                      |
| Sackville South                        | 113                          | <b>4</b>                           | 73  | 21,153               | 0.5%                      |
| Dartmouth / Southeastern               | 524                          | 1                                  | 147 | 116,491              | 0.4%                      |
| Cole Harbour / Eastern Passage         | 113                          | 1                                  | 26  | 35,355               | 0.3%                      |
| Dartmouth East                         | 99                           | 1                                  | 33  | 23,264               | 0.4%                      |
| Dartmouth North                        | 122                          | 1                                  | 36  | 19,833               | 0.6%                      |
| Dartmouth South                        | 138                          | 1                                  | 31  | 27,284               | 0.5%                      |
| Preston/Lawrencetown/Lake Echo         | 52                           | <b>→</b>                           | 21  | 10,755               | 0.5%                      |
| Eastern Shore Musquodoboit             | 445                          | 1                                  | 11  | 17,474               | 2.5%                      |
| Eastern Shore / Musquodoboit           | 445                          | 1                                  | 11  | 17,474               | 2.5%                      |
| Halifax Peninsula / Chebucto           | 2,093                        | <b>→</b>                           | 21  | 169,768              | 1.2%                      |
| Armdale / Spryfield / Herring Cove     | 481                          | <b></b>                            | 42  | 25,640               | 1.9%                      |
| Clayton Park                           | 347                          | <b>^</b>                           | 86  | 34,194               | 1.0%                      |
| Fairview                               | 198                          | 1                                  | 4   | 17,104               | 1.2%                      |
| Halifax Chebucto                       | 149                          | <b>4</b>                           | 36  | 18,939               | 0.8%                      |
| Halifax Citadel                        | 349                          | <b>4</b>                           | 73  | 22,106               | 1.6%                      |
| Halifax Needham                        | 133                          | <b>4</b>                           | 64  | 19,426               | 0.7%                      |
| Sambro Rural Loop                      | 355                          | 1                                  | 42  | 12,660               | 2.8%                      |
| Tantallon / Timberlea / SMB            | 81                           | 1                                  | 20  | 19,699               | 0.4%                      |
| West Hants                             | 576                          | <b>^</b>                           | 2   | 20,184               | 2.9%                      |
| West Hants                             | 576                          | <b></b>                            | 2   | 20,184               | 2.9%                      |
| Eastern                                | 5,021                        | 1                                  | 950 | 158,936              | 3.2%                      |
| Antigonish and Guysborough             | 447                          | <b>^</b>                           | 34  | 26,926               | 1.7%                      |
| Antigonish                             | 373                          | 1                                  | 22  | 19,301               | 1.9%                      |
| Guysborough / Canso                    | 73                           | <b></b>                            | 11  | 5,039                | 1.4%                      |
| Sherbrooke                             | 1                            | 1                                  | 1   | 2,586                | 0.0%                      |
| Cape Breton County                     | 4,308                        | 1                                  | 912 | 99,590               | 4.3%                      |
| Dominion / Glace Bay                   | 519                          | 1                                  | 9   | 20,713               | 2.5%                      |
| Florence / Sydney Mines / North Sydney | 584                          | 1                                  | 27  | 19,679               | 3.0%                      |
| New Waterford                          | 540                          | 1                                  | 2   | 9,454                | 5.7%                      |
| Sydney and Area                        | 2,665                        | 1                                  | 874 | 49,744               | 5.4%                      |
| Inverness / Victoria / Richmond        | 266                          | 1                                  | 4   | 32,420               | 0.8%                      |
| Baddeck / Whycocomagh                  | 10                           | 1                                  | 8   | 3,654                | 0.3%                      |
| Cheticamp                              | 1                            | 1                                  | 1   | 3,903                | 0.0%                      |

| Zone/Network/Cluster                      | Total #<br>Not yet<br>placed | Difference<br>vs previous<br>month |     | Population<br>(2016) | % of Population<br>(2016) |
|-------------------------------------------|------------------------------|------------------------------------|-----|----------------------|---------------------------|
| Dingwall                                  | 4                            | 1                                  | 4   | 2,567                | 0.2%                      |
| Inverness                                 | 11                           | 1                                  | 3   | 6,932                | 0.2%                      |
| Port Hawkesbury / L'Ardoise / Isle Madame | 240                          | <b>4</b>                           | 12  | 15,364               | 1.6%                      |
| Northern                                  | 14,633                       | <b>+</b>                           | 490 | 147,500              | 9.9%                      |
| Colchester East Hants                     | 8,030                        | 1                                  | 46  | 70,658               | 11.4%                     |
| East Hants Corridor                       | 1,152                        | 1                                  | 50  | 12,674               | 9.1%                      |
| Economy / Glenholme                       | 613                          | 1                                  | 38  | 5,277                | 11.6%                     |
| Hants North                               | 492                          | <b>4</b>                           | 22  | 6,945                | 7.1%                      |
| South Colchester                          | 675                          | 1                                  | 26  | 10,792               | 6.3%                      |
| Truro and Area                            | 5,098                        | 1                                  | 54  | 34,971               | 14.6%                     |
| Cumberland                                | 2,164                        | <b>4</b>                           | 75  | 33,094               | 6.5%                      |
| Amherst                                   | 884                          | <b>4</b>                           | 115 | 13,143               | 6.7%                      |
| Cumberland North / North Shore            | 956                          | 1                                  | 115 | 8,665                | 11.0%                     |
| South Cumberland                          | 173                          | 1                                  | 85  | 3,864                | 4.5%                      |
| Springhill                                | 151                          | 1                                  | 10  | 7,422                | 2.0%                      |
| Pictou County                             | 4,439                        | <b>4</b>                           | 461 | 43,748               | 10.1%                     |
| New Glasgow / Westville / Stellarton      | 3,833                        | <b>→</b>                           | 73  | 33,561               | 11.4%                     |
| Pictou West                               | 606                          | +                                  | 388 | 10,187               | 5.9%                      |
| Western                                   | 21,306                       | <b>←</b>                           | 107 | 193,664              | 11.0%                     |
| Annapolis and Kings                       | 9,317                        | <b>→</b>                           | 37  | 78,793               | 11.8%                     |
| Annapolis Royal                           | 490                          | 1                                  | 11  | 6,056                | 8.1%                      |
| Berwick                                   | 1,800                        | +                                  | 23  | 13,764               | 13.1%                     |
| Kentville                                 | 1,723                        | +                                  | 36  | 23,893               | 7.2%                      |
| Middleton                                 | 4,595                        | 1                                  | 15  | 20,910               | 22.0%                     |
| Wolfville                                 | 709                          | +                                  | 4   | 14,170               | 5.0%                      |
| Queens and Lunenburg                      | 4,734                        | <b>→</b>                           | 160 | 57,933               | 8.2%                      |
| Bridgewater                               | 2,294                        | +                                  | 31  | 26,711               | 8.6%                      |
| Chester and Area                          | 866                          | <b>→</b>                           | 60  | 11,778               | 7.4%                      |
| Liverpool                                 | 913                          | <b>→</b>                           | 1   | 10,351               | 8.8%                      |
| Lunenburg / Mahone Bay                    | 661                          | <b>→</b>                           | 68  | 9,093                | 7.3%                      |
| Yarmouth / Shelburne /Digby               | 7,255                        | 1                                  | 90  | 56,938               | 12.7%                     |
| Digby / Clare / Weymouth                  | 2,429                        | 1                                  | 14  | 18,553               | 13.1%                     |
| Shelburne / Lockeport                     | 1,254                        | 1                                  | 37  | 13,966               | 9.0%                      |
| Yarmouth                                  | 3,572                        | 1                                  | 39  | 24,419               | 14.6%                     |
| Total # Not yet placed                    | 45,631                       | 1                                  | 514 | 923,598              | 4.9%                      |