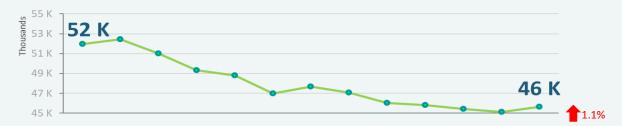

## **Finding a Primary Care Provider**

in Nova Scotia – August 2020

As of Aug 1, 2020

45,631

**Nova Scotians** 

are on the Need a Family Practice Registry

This represents
4.9%
of the population

Approximately

**5,100** people

found a family doctor or nurse practitioner each month in the past year

## Monthly activity

As reported in Jul 2020

2,829 people

found a family practice

In Jul 2020

3,068 people added their names to the registry

Number of people on the Need a Family Practice Registry Jul 2019 – Aug 2020: