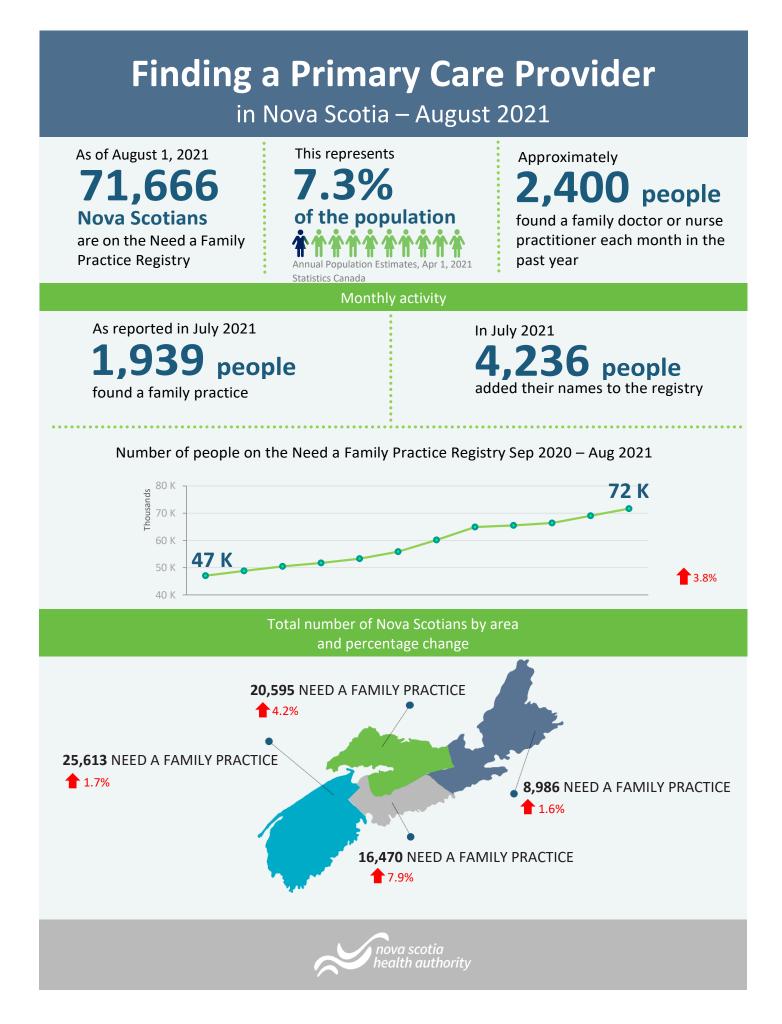

## Total volumes and percent of the population not yet placed by zone, network and cluster

| Zone/Network/Cluster                   | Total # Not<br>yet placed |              | ifference vs<br>evious month | Population<br>(2016) | % of<br>Population<br>(2016) |
|----------------------------------------|---------------------------|--------------|------------------------------|----------------------|------------------------------|
| Central                                | 16,470                    | 1            | 1,199                        | 423,498              | 3.9%                         |
| Bedford / Sackville                    | 3,837                     | 1            | 409                          | 99,581               | 3.9%                         |
| Bedford / Hammonds Plains              | 1,849                     | 1            | 126                          | 40,679               | 4.5%                         |
| Fall River and Area                    | 508                       | 1            | 64                           | 15,424               | 3.3%                         |
| Sackville North and Area               | 792                       | 1            | 116                          | 22,325               | 3.5%                         |
| Sackville South                        | 688                       | 1            | 103                          | 21,153               | 3.3%                         |
| Dartmouth / Southeastern               | 3,511                     | 1            | 485                          | 116,491              | 3.0%                         |
| Cole Harbour / Eastern Passage         | 929                       | 1            | 134                          | 35,355               | 2.6%                         |
| Dartmouth East                         | 609                       | 1            | 107                          | 23,264               | 2.6%                         |
| Dartmouth North                        | 803                       | 1            | 145                          | 19,833               | 4.0%                         |
| Dartmouth South                        | 988                       | 1            | 132                          | 27,284               | 3.6%                         |
| Preston/Lawrencetown/Lake Echo         | 182                       | ↓            | 33                           | 10,755               | 1.7%                         |
| Eastern Shore Musquodoboit             | 703                       | 1            | 44                           | 17,474               | 4.0%                         |
| Eastern Shore / Musquodoboit           | 703                       | 1            | 44                           | 17,474               | 4.0%                         |
| Halifax Peninsula / Chebucto           | 6,713                     | 1            | 283                          | 169,768              | 4.0%                         |
| Armdale / Spryfield / Herring Cove     | 768                       | 1            | 27                           | 25,640               | 3.0%                         |
| Clayton Park                           | 1,253                     | 1            | 66                           | 34,194               | 3.7%                         |
| Fairview                               | 786                       | 1            | 75                           | 17,104               | 4.6%                         |
| Halifax Chebucto                       | 735                       | 1            | 23                           | 18,939               | 3.9%                         |
| Halifax Citadel                        | 1,389                     | 1            | 42                           | 22,106               | 6.3%                         |
| Halifax Needham                        | 917                       | 1            | 47                           | 19,426               | 4.7%                         |
| Sambro Rural Loop                      | 400                       | ↓            | 10                           | 12,660               | 3.2%                         |
| Tantallon / Timberlea / SMB            | 465                       | 1            | 13                           | 19,699               | 2.4%                         |
| West Hants                             | 1,706                     | ↓            | 22                           | 20,184               | 8.5%                         |
| West Hants                             | 1,706                     | ↓            | 22                           | 20,184               | 8.5%                         |
| Eastern                                | 8,986                     | 1            | 144                          | 158,936              | 5.7%                         |
| Antigonish and Guysborough             | 493                       | 1            | 40                           | 26,926               | 1.8%                         |
| Antigonish                             | 453                       | 1            | 37                           | 19,301               | 2.3%                         |
| Guysborough / Canso                    | 40                        | 1            | 3                            | 5,039                | 0.8%                         |
| Sherbrooke                             | -                         |              | -                            | 2,586                | 0.0%                         |
| Cape Breton County                     | 7,996                     | ↑            | 121                          | 99,590               | 8.0%                         |
| Dominion / Glace Bay                   | 1,470                     | ↑            | 6                            | 20,713               | 7.1%                         |
| Florence / Sydney Mines / North Sydney | 894                       | 1            | 30                           | 19,679               | 4.5%                         |
| New Waterford                          | 1,037                     | ↑            | 62                           | 9,454                | 11.0%                        |
| Sydney and Area                        | 4,595                     | ↑            | 23                           | 49,744               | 9.2%                         |
| Inverness / Victoria / Richmond        | 497                       | ↓            | 17                           | 32,420               | 1.5%                         |
| Baddeck / Whycocomagh                  | 5                         | $\checkmark$ | 2                            | 3,654                | 0.1%                         |

| Zone/Network/Cluster                      | Total # Not<br>yet placed |   | ifference vs<br>evious month | Population<br>(2016) | % of<br>Population<br>(2016) |
|-------------------------------------------|---------------------------|---|------------------------------|----------------------|------------------------------|
| Cheticamp                                 | 1                         | ↓ | 1                            | 3,903                | 0.0%                         |
| Dingwall                                  | 1                         | 1 | 1                            | 2,567                | 0.0%                         |
| Inverness                                 | 48                        | 1 | 6                            | 6,932                | 0.7%                         |
| Port Hawkesbury / L'Ardoise / Isle Madame | 442                       | ↓ | 21                           | 15,364               | 2.9%                         |
| Northern                                  | 20,595                    | 1 | 823                          | 147,500              | 14.0%                        |
| Colchester East Hants                     | 9,846                     | 1 | 203                          | 70,658               | 13.9%                        |
| East Hants Corridor                       | 1,261                     | 1 | 43                           | 12,674               | 9.9%                         |
| Economy / Glenholme                       | 733                       | 1 | 12                           | 5,277                | 13.9%                        |
| Hants North                               | 878                       | 1 | 44                           | 6,945                | 12.6%                        |
| South Colchester                          | 801                       | 1 | 19                           | 10,792               | 7.4%                         |
| Truro and Area                            | 6,173                     | 1 | 85                           | 34,971               | 17.7%                        |
| Cumberland                                | 2,080                     | 1 | 74                           | 33,094               | 6.3%                         |
| Amherst                                   | 765                       | 1 | 9                            | 13,143               | 5.8%                         |
| Cumberland North / North Shore            | 1,110                     | 1 | 16                           | 8,665                | 12.8%                        |
| South Cumberland                          | 79                        | 1 | 21                           | 3,864                | 2.0%                         |
| Springhill                                | 126                       | 1 | 28                           | 7,422                | 1.7%                         |
| Pictou County                             | 8,669                     | 1 | 546                          | 43,748               | 19.8%                        |
| New Glasgow / Westville / Stellarton      | 6,962                     | 1 | 482                          | 33,561               | 20.7%                        |
| Pictou West                               | 1,707                     | 1 | 64                           | 10,187               | 16.8%                        |
| Western                                   | 25,613                    | 1 | 428                          | 193,664              | 13.2%                        |
| Annapolis and Kings                       | 11,730                    | 1 | 194                          | 78,793               | 14.9%                        |
| Annapolis Royal                           | 649                       | 1 | 38                           | 6,056                | 10.7%                        |
| Berwick                                   | 1,810                     | 1 | 6                            | 13,764               | 13.2%                        |
| Kentville                                 | 2,255                     | 1 | 51                           | 23,893               | 9.4%                         |
| Middleton                                 | 5,854                     | 1 | 48                           | 20,910               | 28.0%                        |
| Wolfville                                 | 1,162                     | 1 | 51                           | 14,170               | 8.2%                         |
| Queens and Lunenburg                      | 5,932                     | 1 | 164                          | 57,933               | 10.2%                        |
| Bridgewater                               | 3,074                     | 1 | 49                           | 26,711               | 11.5%                        |
| Chester and Area                          | 682                       | ↓ | 5                            | 11,778               | 5.8%                         |
| Liverpool                                 | 1,515                     | 1 | 72                           | 10,351               | 14.6%                        |
| Lunenburg / Mahone Bay                    | 661                       | 1 | 48                           | 9,093                | 7.3%                         |
| Yarmouth / Shelburne /Digby               | 7,951                     | 1 | 70                           | 56,938               | 14.0%                        |
| Digby / Clare / Weymouth                  | 2,704                     | ↓ | 5                            | 18,553               | 14.6%                        |
| Shelburne / Lockeport                     | 1,512                     | ↓ | 18                           | 13,966               | 10.8%                        |
| Yarmouth                                  | 3,735                     | 1 | 93                           | 24,419               | 15.3%                        |
| Unknown                                   | 2                         | 1 | 2                            | -                    | 0.0%                         |