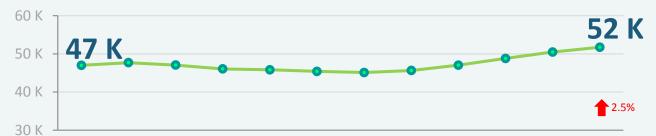

## **Finding a Primary Care Provider**

in Nova Scotia - December 2020

As of Dec 1, 2020

**Practice Registry** 

**51,735**Nova Scotians

are on the Need a Family

This represents

5.3%

of the population

Annual Population Estimates, July 1, 2020

Statistics Canada

Approximately

3,700 people

found a family doctor or nurse practitioner each month in the past year

## Monthly activity

As reported in Nov 2020

2,089 people

found a family practice

In Nov 2020

3,038 people added their names to the registry

Number of people on the Need a Family Practice Registry Jan 2020 - Dec 2020