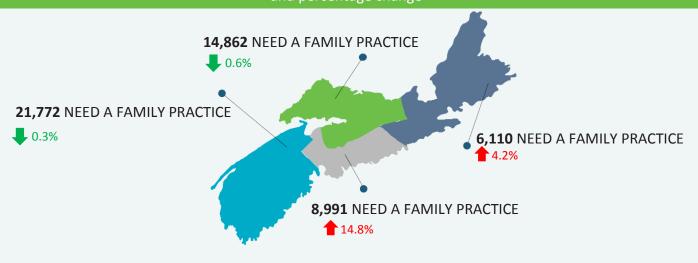

Total number of Nova Scotians by area and percentage change

## Total volumes and percent of the population not yet placed by zone, network and cluster

| Zone/Network/Cluster                   | Total #<br>Not yet<br>placed |          | ifference vs<br>vious month | Population<br>(2016) | % of Population<br>(2016) |
|----------------------------------------|------------------------------|----------|-----------------------------|----------------------|---------------------------|
| Central                                | 8,991                        | 1        | 1,158                       | 423,498              | 2.1%                      |
| Bedford / Sackville                    | 2,107                        | 1        | 173                         | 99,581               | 2.1%                      |
| Bedford / Hammonds Plains              | 1,255                        | <b>↑</b> | 132                         | 40,679               | 3.1%                      |
| Fall River and Area                    | 269                          | <b>↑</b> | 13                          | 15,424               | 1.7%                      |
| Sackville North and Area               | 308                          | 1        | 24                          | 22,325               | 1.4%                      |
| Sackville South                        | 275                          | <b>↑</b> | 4                           | 21,153               | 1.3%                      |
| Dartmouth / Southeastern               | 1,518                        | 1        | 311                         | 116,491              | 1.3%                      |
| Cole Harbour / Eastern Passage         | 376                          | <b>↑</b> | 63                          | 35,355               | 1.1%                      |
| Dartmouth East                         | 247                          | <b>↑</b> | 37                          | 23,264               | 1.1%                      |
| Dartmouth North                        | 331                          | <b>↑</b> | 77                          | 19,833               | 1.7%                      |
| Dartmouth South                        | 417                          | <b>→</b> | 98                          | 27,284               | 1.5%                      |
| Preston/Lawrencetown/Lake Echo         | 147                          | 1        | 36                          | 10,755               | 1.4%                      |
| Eastern Shore Musquodoboit             | 531                          | <b>4</b> | 18                          | 17,474               | 3.0%                      |
| Eastern Shore / Musquodoboit           | 531                          | <b>4</b> | 18                          | 17,474               | 3.0%                      |
| Halifax Peninsula / Chebucto           | 4,185                        | 1        | 616                         | 169,768              | 2.5%                      |
| Armdale / Spryfield / Herring Cove     | 733                          | 1        | 89                          | 25,640               | 2.9%                      |
| Clayton Park                           | 758                          | 1        | 91                          | 34,194               | 2.2%                      |
| Fairview                               | 434                          | 1        | 83                          | 17,104               | 2.5%                      |
| Halifax Chebucto                       | 406                          | 1        | 73                          | 18,939               | 2.1%                      |
| Halifax Citadel                        | 740                          | 1        | 109                         | 22,106               | 3.3%                      |
| Halifax Needham                        | 411                          | 1        | 98                          | 19,426               | 2.1%                      |
| Sambro Rural Loop                      | 440                          | 1        | 25                          | 12,660               | 3.5%                      |
| Tantallon / Timberlea / SMB            | 263                          | 1        | 48                          | 19,699               | 1.3%                      |
| West Hants                             | 650                          | 1        | 76                          | 20,184               | 3.2%                      |
| West Hants                             | 650                          | 1        | 76                          | 20,184               | 3.2%                      |
| Eastern                                | 6,110                        | 1        | 246                         | 158,936              | 3.8%                      |
| Antigonish and Guysborough             | 363                          | 1        | 11                          | 26,926               | 1.3%                      |
| Antigonish                             | 354                          | 1        | 17                          | 19,301               | 1.8%                      |
| Guysborough / Canso                    | 7                            | <b>4</b> | 5                           | 5,039                | 0.1%                      |
| Sherbrooke                             | 2                            | <b>4</b> | 1                           | 2,586                | 0.1%                      |
| Cape Breton County                     | 5,417                        | 1        | 223                         | 99,590               | 5.4%                      |
| Dominion / Glace Bay                   | 457                          | <b>V</b> | 21                          | 20,713               | 2.2%                      |
| Florence / Sydney Mines / North Sydney | 734                          | 1        | 30                          | 19,679               | 3.7%                      |
| New Waterford                          | 634                          | 1        | 23                          | 9,454                | 6.7%                      |
| Sydney and Area                        | 3,592                        | 1        | 191                         | 49,744               | 7.2%                      |
| Inverness / Victoria / Richmond        | 330                          | 1        | 12                          | 32,420               | 1.0%                      |
| Baddeck / Whycocomagh                  | 4                            | <b>4</b> | 5                           | 3,654                | 0.1%                      |

| Zone/Network/Cluster                      | Total #<br>Not yet<br>placed | Difference vs<br>previous month |     | Population<br>(2016) | % of Population<br>(2016) |
|-------------------------------------------|------------------------------|---------------------------------|-----|----------------------|---------------------------|
| Cheticamp                                 | -                            |                                 | -   | 3,903                | 0.0%                      |
| Dingwall                                  | 6                            | <b>1</b>                        | 2   | 2,567                | 0.2%                      |
| Inverness                                 | 14                           |                                 | -   | 6,932                | 0.2%                      |
| Port Hawkesbury / L'Ardoise / Isle Madame | 306                          | 1                               | 15  | 15,364               | 2.0%                      |
| Northern                                  | 14,862                       | 4                               | 92  | 147,500              | 10.1%                     |
| Colchester East Hants                     | 8,751                        | 1                               | 148 | 70,658               | 12.4%                     |
| East Hants Corridor                       | 1,217                        | 1                               | 24  | 12,674               | 9.6%                      |
| Economy / Glenholme                       | 707                          | 1                               | 11  | 5,277                | 13.4%                     |
| Hants North                               | 509                          | 1                               | 7   | 6,945                | 7.3%                      |
| South Colchester                          | 763                          | 1                               | 34  | 10,792               | 7.1%                      |
| Truro and Area                            | 5,555                        | 1                               | 72  | 34,971               | 15.9%                     |
| Cumberland                                | 2,024                        | 4                               | 59  | 33,094               | 6.1%                      |
| Amherst                                   | 858                          | 4                               | 4   | 13,143               | 6.5%                      |
| Cumberland North / North Shore            | 1,015                        | 4                               | 19  | 8,665                | 11.7%                     |
| South Cumberland                          | 79                           | 4                               | 13  | 3,864                | 2.0%                      |
| Springhill                                | 72                           | 4                               | 23  | 7,422                | 1.0%                      |
| Pictou County                             | 4,087                        | 4                               | 181 | 43,748               | 9.3%                      |
| New Glasgow / Westville / Stellarton      | 3,657                        | 4                               | 94  | 33,561               | 10.9%                     |
| Pictou West                               | 430                          | 4                               | 87  | 10,187               | 4.2%                      |
| Western                                   | 21,772                       | 1                               | 61  | 193,664              | 11.2%                     |
| Annapolis and Kings                       | 9,857                        | 1                               | 208 | 78,793               | 12.5%                     |
| Annapolis Royal                           | 383                          | 1                               | 4   | 6,056                | 6.3%                      |
| Berwick                                   | 1,752                        | 1                               | 21  | 13,764               | 12.7%                     |
| Kentville                                 | 1,944                        | 1                               | 55  | 23,893               | 8.1%                      |
| Middleton                                 | 4,873                        | 1                               | 86  | 20,910               | 23.3%                     |
| Wolfville                                 | 905                          | 1                               | 42  | 14,170               | 6.4%                      |
| Queens and Lunenburg                      | 4,563                        | 4                               | 280 | 57,933               | 7.9%                      |
| Bridgewater                               | 2,263                        | 4                               | 76  | 26,711               | 8.5%                      |
| Chester and Area                          | 803                          | <b>4</b>                        | 61  | 11,778               | 6.8%                      |
| Liverpool                                 | 910                          | <b>4</b>                        | 49  | 10,351               | 8.8%                      |
| Lunenburg / Mahone Bay                    | 587                          | <b>4</b>                        | 94  | 9,093                | 6.5%                      |
| Yarmouth / Shelburne /Digby               | 7,352                        | 1                               | 11  | 56,938               | 12.9%                     |
| Digby / Clare / Weymouth                  | 2,508                        | 1                               | 14  | 18,553               | 13.5%                     |
| Shelburne / Lockeport                     | 1,301                        | 1                               | 52  | 13,966               | 9.3%                      |
| Yarmouth                                  | 3,543                        | <b>4</b>                        | 55  | 24,419               | 14.5%                     |
| Unknown                                   | -                            | <b>\</b>                        | 1   | -                    | 0.0%                      |