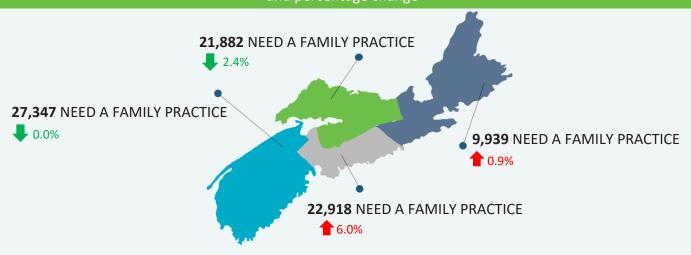

Total number of Nova Scotians by area and percentage change

## Total volumes and percent of the population not yet placed by zone, network and cluster

| Zone/Network/Cluster                   | Total # Not<br>yet placed |          | Difference vs<br>evious month | Population<br>(2016) | % of<br>Population<br>(2016) |
|----------------------------------------|---------------------------|----------|-------------------------------|----------------------|------------------------------|
| Central                                | 22,918                    | 1        | 1,294                         | 423,498              | 5.4%                         |
| Bedford / Sackville                    | 5,704                     | <b>↑</b> | 274                           | 99,581               | 5.7%                         |
| Bedford / Hammonds Plains              | 2,849                     | <b>^</b> | 131                           | 40,679               | 7.0%                         |
| Fall River and Area                    | 723                       | 1        | 44                            | 15,424               | 4.7%                         |
| Sackville North and Area               | 1,142                     | <b>→</b> | 77                            | 22,325               | 5.1%                         |
| Sackville South                        | 990                       | <b>↑</b> | 22                            | 21,153               | 4.7%                         |
| Dartmouth / Southeastern               | 5,089                     | 1        | 428                           | 116,491              | 4.4%                         |
| Cole Harbour / Eastern Passage         | 1,386                     | <b>↑</b> | 164                           | 35,355               | 3.9%                         |
| Dartmouth East                         | 907                       | <b>↑</b> | 46                            | 23,264               | 3.9%                         |
| Dartmouth North                        | 1,162                     | <b>↑</b> | 92                            | 19,833               | 5.9%                         |
| Dartmouth South                        | 1,363                     | <b>→</b> | 93                            | 27,284               | 5.0%                         |
| Preston/Lawrencetown/Lake Echo         | 271                       | 1        | 33                            | 10,755               | 2.5%                         |
| Eastern Shore Musquodoboit             | 806                       | <b>↑</b> | 82                            | 17,474               | 4.6%                         |
| Eastern Shore / Musquodoboit           | 806                       | <b>↑</b> | 82                            | 17,474               | 4.6%                         |
| Halifax Peninsula / Chebucto           | 9,430                     | <b>↑</b> | 502                           | 169,768              | 5.6%                         |
| Armdale / Spryfield / Herring Cove     | 1,098                     | <b>↑</b> | 66                            | 25,640               | 4.3%                         |
| Clayton Park                           | 1,789                     | <b>↑</b> | 88                            | 34,194               | 5.2%                         |
| Fairview                               | 1,119                     | <b>↑</b> | 59                            | 17,104               | 6.5%                         |
| Halifax Chebucto                       | 1,104                     | <b>↑</b> | 84                            | 18,939               | 5.8%                         |
| Halifax Citadel                        | 1,842                     | <b>→</b> | 76                            | 22,106               | 8.3%                         |
| Halifax Needham                        | 1,301                     | <b>→</b> | 112                           | 19,426               | 6.7%                         |
| Sambro Rural Loop                      | 490                       | <b>→</b> | 17                            | 12,660               | 3.9%                         |
| Tantallon / Timberlea / SMB            | 687                       |          | -                             | 19,699               | 3.5%                         |
| West Hants                             | 1,889                     | <b>↑</b> | 8                             | 20,184               | 9.4%                         |
| West Hants                             | 1,889                     | <b>↑</b> | 8                             | 20,184               | 9.4%                         |
| Eastern                                | 9,939                     | <b>↑</b> | 86                            | 158,936              | 6.3%                         |
| Antigonish and Guysborough             | 761                       | 1        | 71                            | 26,926               | 2.8%                         |
| Antigonish                             | 648                       | 1        | 48                            | 19,301               | 3.4%                         |
| Guysborough / Canso                    | 111                       | 1        | 22                            | 5,039                | 2.2%                         |
| Sherbrooke                             | 2                         | 1        | 1                             | 2,586                | 0.1%                         |
| Cape Breton County                     | 8,554                     | 1        | 16                            | 99,590               | 8.6%                         |
| Dominion / Glace Bay                   | 1,505                     | <b>→</b> | 6                             | 20,713               | 7.3%                         |
| Florence / Sydney Mines / North Sydney | 1,047                     | 1        | 29                            | 19,679               | 5.3%                         |
| New Waterford                          | 825                       | <b>4</b> | 111                           | 9,454                | 8.7%                         |
| Sydney and Area                        | 5,177                     | <b>↑</b> | 104                           | 49,744               | 10.4%                        |
| Inverness / Victoria / Richmond        | 624                       | <b>→</b> | 1                             | 32,420               | 1.9%                         |
| Baddeck / Whycocomagh                  | 50                        | <b>4</b> | 27                            | 3,654                | 1.4%                         |

| Zone/Network/Cluster                      | Total # Not<br>yet placed |          | Difference vs<br>evious month | Population<br>(2016) | % of<br>Population<br>(2016) |
|-------------------------------------------|---------------------------|----------|-------------------------------|----------------------|------------------------------|
| Cheticamp                                 | 4                         | <b>1</b> | 7                             | 3,903                | 0.1%                         |
| Dingwall                                  | 1                         | 4        | 2                             | 2,567                | 0.0%                         |
| Inverness                                 | 113                       | 1        | 14                            | 6,932                | 1.6%                         |
| Port Hawkesbury / L'Ardoise / Isle Madame | 456                       | 1        | 21                            | 15,364               | 3.0%                         |
| Northern                                  | 21,882                    | 1        | 543                           | 147,500              | 14.8%                        |
| Colchester East Hants                     | 9,402                     | <b>\</b> | 787                           | 70,658               | 13.3%                        |
| East Hants Corridor                       | 846                       | <b>\</b> | 375                           | 12,674               | 6.7%                         |
| Economy / Glenholme                       | 770                       | <b>←</b> | 11                            | 5,277                | 14.6%                        |
| Hants North                               | 667                       | <b>+</b> | 140                           | 6,945                | 9.6%                         |
| South Colchester                          | 858                       | <b>+</b> | 73                            | 10,792               | 8.0%                         |
| Truro and Area                            | 6,261                     | 4        | 188                           | 34,971               | 17.9%                        |
| Cumberland                                | 2,276                     | 1        | 16                            | 33,094               | 6.9%                         |
| Amherst                                   | 777                       | 1        | 3                             | 13,143               | 5.9%                         |
| Cumberland North / North Shore            | 1,211                     | <b>+</b> | 13                            | 8,665                | 14.0%                        |
| South Cumberland                          | 96                        | <b>+</b> | 3                             | 3,864                | 2.5%                         |
| Springhill                                | 192                       | 1        | 29                            | 7,422                | 2.6%                         |
| Pictou County                             | 10,204                    | 1        | 228                           | 43,748               | 23.3%                        |
| New Glasgow / Westville / Stellarton      | 8,254                     | 1        | 156                           | 33,561               | 24.6%                        |
| Pictou West                               | 1,950                     | <b>↑</b> | 72                            | 10,187               | 19.1%                        |
| Western                                   | 27,347                    | <b>1</b> | 13                            | 193,664              | 14.1%                        |
| Annapolis and Kings                       | 12,152                    | <b>\</b> | 288                           | 78,793               | 15.4%                        |
| Annapolis Royal                           | 582                       | <b>\</b> | 151                           | 6,056                | 9.6%                         |
| Berwick                                   | 1,889                     | <b>\</b> | 14                            | 13,764               | 13.7%                        |
| Kentville                                 | 2,425                     | 1        | 5                             | 23,893               | 10.1%                        |
| Middleton                                 | 6,031                     | <b>\</b> | 155                           | 20,910               | 28.8%                        |
| Wolfville                                 | 1,225                     | 1        | 27                            | 14,170               | 8.6%                         |
| Queens and Lunenburg                      | 6,719                     | 1        | 182                           | 57,933               | 11.6%                        |
| Bridgewater                               | 3,315                     | <b>\</b> | 1                             | 26,711               | 12.4%                        |
| Chester and Area                          | 835                       | 1        | 26                            | 11,778               | 7.1%                         |
| Liverpool                                 | 1,899                     | 1        | 146                           | 10,351               | 18.3%                        |
| Lunenburg / Mahone Bay                    | 670                       | 1        | 11                            | 9,093                | 7.4%                         |
| Yarmouth / Shelburne /Digby               | 8,476                     | 1        | 93                            | 56,938               | 14.9%                        |
| Digby / Clare / Weymouth                  | 2,957                     | 1        | 46                            | 18,553               | 15.9%                        |
| Shelburne / Lockeport                     | 1,363                     | 1        | 36                            | 13,966               | 9.8%                         |
| Yarmouth                                  | 4,156                     | 1        | 11                            | 24,419               | 17.0%                        |
| Unknown                                   | 2                         | 1        | 3                             |                      | 0.0%                         |