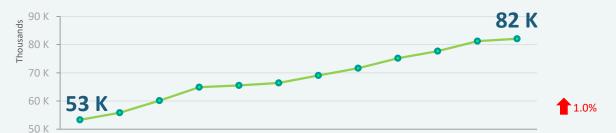

## **Finding a Primary Care Provider**

in Nova Scotia - December 2021

As of Dec 1, 2021

82,088

**Nova Scotians** 

are on the Need a Family Practice Registry

Approximately

**2,600** people

found a family doctor or nurse practitioner each month in the past year

## Monthly activity

As reported in Nov 2021

4,369 people

found a family practice

In Nov 2021

**5,511** people added their names to the registry

Number of people on the Need a Family Practice Registry Jan 2021 – Dec 2021