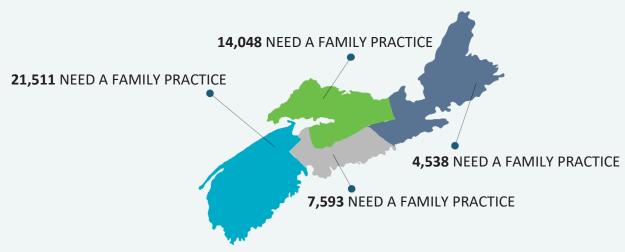

## Total number of Nova Scotians by area

+5 people who still need a family practice, unknown community

## Total volumes and percent of the population not yet placed by zone, network and cluster

| Zone/Network/Cluster                   | Total #<br>Not yet<br>placed | Difference<br>vs previous<br>month |     | Population<br>(2016) | % of Population<br>(2016) |
|----------------------------------------|------------------------------|------------------------------------|-----|----------------------|---------------------------|
| Central                                | 7,593                        | <b>\rightarrow</b>                 | 362 | 423,498              | 1.8%                      |
| Bedford / Sackville                    | 945                          | 1                                  | 267 | 99,581               | 0.9%                      |
| Bedford / Hammonds Plains              | 457                          | <b>→</b>                           | 211 | 40,679               | 1.1%                      |
| Fall River and Area                    | 95                           | <b>→</b>                           | 9   | 15,424               | 0.6%                      |
| Sackville North and Area               | 149                          | <b>4</b>                           | 25  | 22,325               | 0.7%                      |
| Sackville South                        | 244                          | <b>4</b>                           | 22  | 21,153               | 1.2%                      |
| Dartmouth / Southeastern               | 1,789                        | <b>4</b>                           | 235 | 116,491              | 1.5%                      |
| Cole Harbour / Eastern Passage         | 419                          | <b>1</b>                           | 44  | 35,355               | 1.2%                      |
| Dartmouth East                         | 317                          | <b>4</b>                           | 104 | 23,264               | 1.4%                      |
| Dartmouth North                        | 458                          | <b>→</b>                           | 44  | 19,833               | 2.3%                      |
| Dartmouth South                        | 460                          | <b>→</b>                           | 109 | 27,284               | 1.7%                      |
| Preston/Lawrencetown/Lake Echo         | 135                          | <b>→</b>                           | 22  | 10,755               | 1.3%                      |
| Eastern Shore Musquodoboit             | 461                          | <b>↑</b>                           | 21  | 17,474               | 2.6%                      |
| Eastern Shore / Musquodoboit           | 461                          | <b>1</b>                           | 21  | 17,474               | 2.6%                      |
| Halifax Peninsula / Chebucto           | 3,826                        | <b>1</b>                           | 79  | 169,768              | 2.3%                      |
| Armdale / Spryfield / Herring Cove     | 354                          | <b>→</b>                           | 60  | 25,640               | 1.4%                      |
| Clayton Park                           | 836                          | <b>+</b>                           | 51  | 34,194               | 2.4%                      |
| Fairview                               | 326                          | <b>1</b>                           | 30  | 17,104               | 1.9%                      |
| Halifax Chebucto                       | 485                          | <b>1</b>                           | 56  | 18,939               | 2.6%                      |
| Halifax Citadel                        | 909                          | <b>1</b>                           | 60  | 22,106               | 4.1%                      |
| Halifax Needham                        | 423                          | <b>1</b>                           | 39  | 19,426               | 2.2%                      |
| Sambro Rural Loop                      | 330                          | <b>1</b>                           | 20  | 12,660               | 2.6%                      |
| Tantallon / Timberlea / SMB            | 163                          | <b>4</b>                           | 15  | 19,699               | 0.8%                      |
| West Hants                             | 572                          | <b>1</b>                           | 40  | 20,184               | 2.8%                      |
| West Hants                             | 572                          | <b>↑</b>                           | 40  | 20,184               | 2.8%                      |
| Eastern                                | 4,538                        | <b>→</b>                           | 58  | 158,936              | 2.9%                      |
| Antigonish and Guysborough             | 423                          | <b>→</b>                           | 74  | 26,926               | 1.6%                      |
| Antigonish                             | 362                          | <b>→</b>                           | 74  | 19,301               | 1.9%                      |
| Guysborough / Canso                    | 51                           |                                    | -   | 5,039                | 1.0%                      |
| Sherbrooke                             | 10                           |                                    | -   | 2,586                | 0.4%                      |
| Cape Breton County                     | 3,635                        | 1                                  | 54  | 99,590               | 3.6%                      |
| Dominion / Glace Bay                   | 809                          | <b>→</b>                           | 26  | 20,713               | 3.9%                      |
| Florence / Sydney Mines / North Sydney | 639                          | 1                                  | 9   | 19,679               | 3.2%                      |
| New Waterford                          | 525                          | 1                                  | 13  | 9,454                | 5.6%                      |
| Sydney and Area                        | 1,662                        | 1                                  | 58  | 49,744               | 3.3%                      |
| Inverness / Victoria / Richmond        | 480                          | <b>1</b>                           | 38  | 32,420               | 1.5%                      |
| Baddeck / Whycocomagh                  | 31                           | <b>4</b>                           | 2   | 3,654                | 0.8%                      |

| Zone/Network/Cluster                      | Total #<br>Not yet<br>placed | Difference<br>vs previous<br>month |     | Population<br>(2016) | % of Population<br>(2016) |
|-------------------------------------------|------------------------------|------------------------------------|-----|----------------------|---------------------------|
| Cheticamp                                 | 9                            | <b>↑</b>                           | 4   | 3,903                | 0.2%                      |
| Dingwall                                  | 3                            |                                    | -   | 2,567                | 0.1%                      |
| Inverness                                 | 53                           | <b>4</b>                           | 6   | 6,932                | 0.8%                      |
| Port Hawkesbury / L'Ardoise / Isle Madame | 384                          | <b>4</b>                           | 34  | 15,364               | 2.5%                      |
| Northern                                  | 14,048                       | 1                                  | 729 | 147,500              | 9.5%                      |
| Colchester East Hants                     | 7,421                        | 1                                  | 537 | 70,658               | 10.5%                     |
| East Hants Corridor                       | 1,153                        | 1                                  | 185 | 12,674               | 9.1%                      |
| Economy / Glenholme                       | 484                          | 1                                  | 34  | 5,277                | 9.2%                      |
| Hants North                               | 622                          | 1                                  | 70  | 6,945                | 9.0%                      |
| South Colchester                          | 540                          | 1                                  | 109 | 10,792               | 5.0%                      |
| Truro and Area                            | 4,622                        | <b>↑</b>                           | 139 | 34,971               | 13.2%                     |
| Cumberland                                | 1,841                        | 1                                  | 54  | 33,094               | 5.6%                      |
| Amherst                                   | 789                          | 1                                  | 39  | 13,143               | 6.0%                      |
| Cumberland North / North Shore            | 648                          | <b>↑</b>                           | 17  | 8,665                | 7.5%                      |
| South Cumberland                          | 228                          | 1                                  | 9   | 3,864                | 5.9%                      |
| Springhill                                | 176                          | 4                                  | 11  | 7,422                | 2.4%                      |
| Pictou County                             | 4,786                        | 1                                  | 138 | 43,748               | 10.9%                     |
| New Glasgow / Westville / Stellarton      | 3,934                        | <b>↑</b>                           | 116 | 33,561               | 11.7%                     |
| Pictou West                               | 852                          | <b>↑</b>                           | 22  | 10,187               | 8.4%                      |
| Western                                   | 21,511                       | <b>\</b>                           | 467 | 193,664              | 11.1%                     |
| Annapolis and Kings                       | 9,685                        | 1                                  | 198 | 78,793               | 12.3%                     |
| Annapolis Royal                           | 839                          | 4                                  | 34  | 6,056                | 13.9%                     |
| Berwick                                   | 1,916                        | <b>←</b>                           | 13  | 13,764               | 13.9%                     |
| Kentville                                 | 1,774                        | <b>↑</b>                           | 89  | 23,893               | 7.4%                      |
| Middleton                                 | 4,486                        | <b>↑</b>                           | 87  | 20,910               | 21.5%                     |
| Wolfville                                 | 670                          | 1                                  | 69  | 14,170               | 4.7%                      |
| Queens and Lunenburg                      | 5,432                        | <b>→</b>                           | 76  | 57,933               | 9.4%                      |
| Bridgewater                               | 2,524                        | <b>→</b>                           | 37  | 26,711               | 9.4%                      |
| Chester and Area                          | 999                          | <b>↑</b>                           | 50  | 11,778               | 8.5%                      |
| Liverpool                                 | 900                          | <b>↑</b>                           | 3   | 10,351               | 8.7%                      |
| Lunenburg / Mahone Bay                    | 1,009                        | <b>←</b>                           | 14  | 9,093                | 11.1%                     |
| Yarmouth / Shelburne / Digby              | 6,394                        | 1                                  | 193 | 56,938               | 11.2%                     |
| Digby / Clare / Weymouth                  | 2,388                        |                                    | -   | 18,553               | 12.9%                     |
| Shelburne / Lockeport                     | 1,264                        | 1                                  | 89  | 13,966               | 9.1%                      |
| Yarmouth                                  | 2,742                        | 1                                  | 104 | 24,419               | 11.2%                     |
| Unknown                                   | 5                            | <b>1</b>                           | 72  | -                    | 0.0%                      |
| Total # Not yet placed                    | 47,695                       | 1                                  | 704 | 923,598              | 5.2%                      |