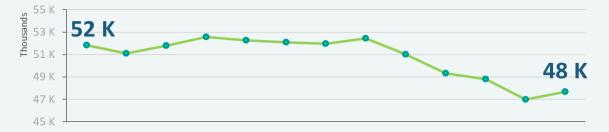

## Monthly activity

As reported in January 2020

4,297 people

found a family practice

In January 2020

3,084 people added their names to the registry

Number of people on the Need a Family Practice Registry February 2019 – February 2020: