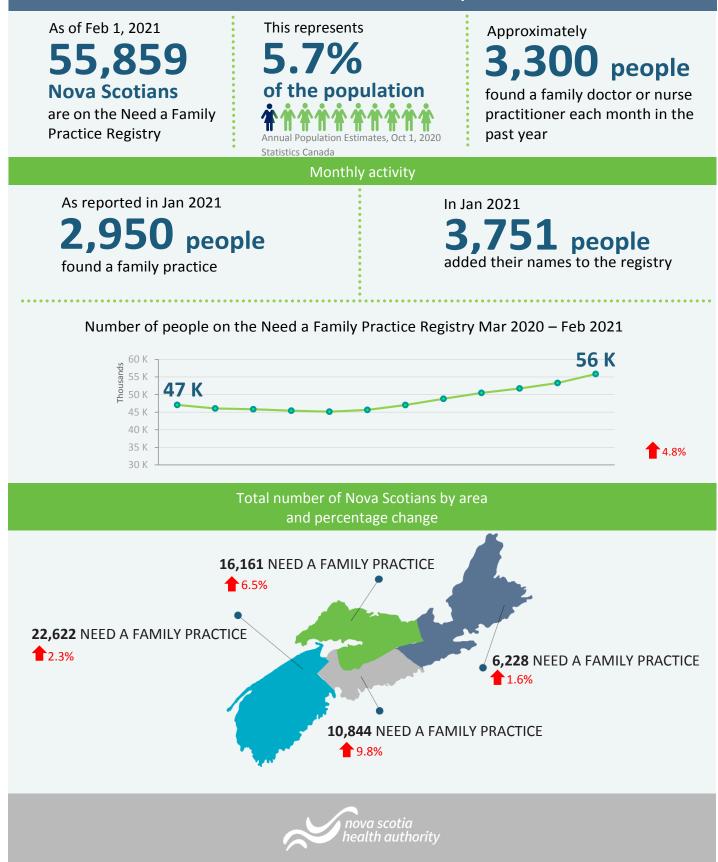

## **Finding a Primary Care Provider**

in Nova Scotia – February 2021

## Total volumes and percent of the population not yet placed by zone, network and cluster

| Zone/Network/Cluster                   | Total #<br>Not yet<br>placed |   | ifference vs<br>vious month | Population<br>(2016) | % of Population<br>(2016) |
|----------------------------------------|------------------------------|---|-----------------------------|----------------------|---------------------------|
| Central                                | 10,844                       | 1 | 967                         | 423,498              | 2.6%                      |
| Bedford / Sackville                    | 2,314                        | 1 | 121                         | 99,581               | 2.3%                      |
| Bedford / Hammonds Plains              | 1,347                        | 1 | 47                          | 40,679               | 3.3%                      |
| Fall River and Area                    | 287                          | 1 | 4                           | 15,424               | 1.9%                      |
| Sackville North and Area               | 373                          | 1 | 38                          | 22,325               | 1.7%                      |
| Sackville South                        | 307                          | 1 | 32                          | 21,153               | 1.5%                      |
| Dartmouth / Southeastern               | 1,824                        | 1 | 152                         | 116,491              | 1.6%                      |
| Cole Harbour / Eastern Passage         | 470                          | 1 | 54                          | 35,355               | 1.3%                      |
| Dartmouth East                         | 291                          | 1 | 19                          | 23,264               | 1.3%                      |
| Dartmouth North                        | 385                          | 1 | 14                          | 19,833               | 1.9%                      |
| Dartmouth South                        | 516                          | 1 | 54                          | 27,284               | 1.9%                      |
| Preston/Lawrencetown/Lake Echo         | 162                          | 1 | 11                          | 10,755               | 1.5%                      |
| Eastern Shore Musquodoboit             | 542                          | 1 | 34                          | 17,474               | 3.1%                      |
| Eastern Shore / Musquodoboit           | 542                          | 1 | 34                          | 17,474               | 3.1%                      |
| Halifax Peninsula / Chebucto           | 5,029                        | 1 | 507                         | 169,768              | 3.0%                      |
| Armdale / Spryfield / Herring Cove     | 789                          | 1 | 22                          | 25,640               | 3.1%                      |
| Clayton Park                           | 915                          | 1 | 91                          | 34,194               | 2.7%                      |
| Fairview                               | 552                          | 1 | 60                          | 17,104               | 3.2%                      |
| Halifax Chebucto                       | 515                          | 1 | 54                          | 18,939               | 2.7%                      |
| Halifax Citadel                        | 940                          | 1 | 128                         | 22,106               | 4.3%                      |
| Halifax Needham                        | 581                          | 1 | 103                         | 19,426               | 3.0%                      |
| Sambro Rural Loop                      | 412                          | 1 | 4                           | 12,660               | 3.3%                      |
| Tantallon / Timberlea / SMB            | 325                          | 1 | 45                          | 19,699               | 1.6%                      |
| West Hants                             | 1,135                        | 1 | 153                         | 20,184               | 5.6%                      |
| West Hants                             | 1,135                        | 1 | 153                         | 20,184               | 5.6%                      |
| Eastern                                | 6,228                        | 1 | 97                          | 158,936              | 3.9%                      |
| Antigonish and Guysborough             | 399                          | 1 | 23                          | 26,926               | 1.5%                      |
| Antigonish                             | 369                          | 1 | 14                          | 19,301               | 1.9%                      |
| Guysborough / Canso                    | 25                           | 1 | 11                          | 5,039                | 0.5%                      |
| Sherbrooke                             | 5                            | ↓ | 2                           | 2 <i>,</i> 586       | 0.2%                      |
| Cape Breton County                     | 5,489                        | 1 | 56                          | 99,590               | 5.5%                      |
| Dominion / Glace Bay                   | 314                          | ↓ | 56                          | 20,713               | 1.5%                      |
| Florence / Sydney Mines / North Sydney | 752                          | 1 | 12                          | 19,679               | 3.8%                      |
| New Waterford                          | 653                          | 1 | 13                          | 9,454                | 6.9%                      |
| Sydney and Area                        | 3,770                        | 1 | 87                          | 49,744               | 7.6%                      |
| Inverness / Victoria / Richmond        | 340                          | 1 | 18                          | 32,420               | 1.0%                      |
| Baddeck / Whycocomagh                  | 3                            |   | -                           | 3,654                | 0.1%                      |

| Zone/Network/Cluster                      | Total #<br>Not yet<br>placed | Difference vs<br>previous month |     | Population<br>(2016) | % of Population<br>(2016) |
|-------------------------------------------|------------------------------|---------------------------------|-----|----------------------|---------------------------|
| Cheticamp                                 | 3                            | 1                               | 2   | 3,903                | 0.1%                      |
| Dingwall                                  | 4                            | 1                               | 3   | 2,567                | 0.2%                      |
| Inverness                                 | 33                           | 1                               | 15  | 6,932                | 0.5%                      |
| Port Hawkesbury / L'Ardoise / Isle Madame | 297                          | $\checkmark$                    | 2   | 15,364               | 1.9%                      |
| Northern                                  | 16,161                       | 1                               | 980 | 147,500              | 11.0%                     |
| Colchester East Hants                     | 9,158                        | 1                               | 262 | 70,658               | 13.0%                     |
| East Hants Corridor                       | 1,259                        | 1                               | 23  | 12,674               | 9.9%                      |
| Economy / Glenholme                       | 718                          | 1                               | 21  | 5,277                | 13.6%                     |
| Hants North                               | 559                          | 1                               | 24  | 6,945                | 8.0%                      |
| South Colchester                          | 817                          | 1                               | 32  | 10,792               | 7.6%                      |
| Truro and Area                            | 5,805                        | 1                               | 162 | 34,971               | 16.6%                     |
| Cumberland                                | 2,062                        | 1                               | 40  | 33,094               | 6.2%                      |
| Amherst                                   | 806                          | ↓                               | 18  | 13,143               | 6.1%                      |
| Cumberland North / North Shore            | 1,100                        | 1                               | 23  | 8,665                | 12.7%                     |
| South Cumberland                          | 43                           | 1                               | 2   | 3,864                | 1.1%                      |
| Springhill                                | 113                          | 1                               | 33  | 7,422                | 1.5%                      |
| Pictou County                             | 4,941                        | 1                               | 678 | 43,748               | 11.3%                     |
| New Glasgow / Westville / Stellarton      | 4,311                        | 1                               | 535 | 33,561               | 12.8%                     |
| Pictou West                               | 630                          | 1                               | 143 | 10,187               | 6.2%                      |
| Western                                   | 22,622                       | 1                               | 508 | 193,664              | 11.7%                     |
| Annapolis and Kings                       | 10,424                       | 1                               | 353 | 78,793               | 13.2%                     |
| Annapolis Royal                           | 416                          | 1                               | 22  | 6,056                | 6.9%                      |
| Berwick                                   | 1,822                        | 1                               | 37  | 13,764               | 13.2%                     |
| Kentville                                 | 2,098                        | 1                               | 72  | 23,893               | 8.8%                      |
| Middleton                                 | 5,086                        | 1                               | 152 | 20,910               | 24.3%                     |
| Wolfville                                 | 1,002                        | 1                               | 70  | 14,170               | 7.1%                      |
| Queens and Lunenburg                      | 4,473                        | $\mathbf{\downarrow}$           | 45  | 57,933               | 7.7%                      |
| Bridgewater                               | 2,323                        | 1                               | 37  | 26,711               | 8.7%                      |
| Chester and Area                          | 684                          | $\checkmark$                    | 23  | 11,778               | 5.8%                      |
| Liverpool                                 | 900                          | ↓                               | 35  | 10,351               | 8.7%                      |
| Lunenburg / Mahone Bay                    | 566                          | ↓                               | 24  | 9,093                | 6.2%                      |
| Yarmouth / Shelburne /Digby               | 7,725                        | 1                               | 200 | 56,938               | 13.6%                     |
| Digby / Clare / Weymouth                  | 2,594                        | 1                               | 41  | 18,553               | 14.0%                     |
| Shelburne / Lockeport                     | 1,483                        | 1                               | 110 | 13,966               | 10.6%                     |
| Yarmouth                                  | 3,648                        | 1                               | 49  | 24,419               | 14.9%                     |
| Unknown                                   | 4                            | 1                               | 4   | -                    | 0.0%                      |