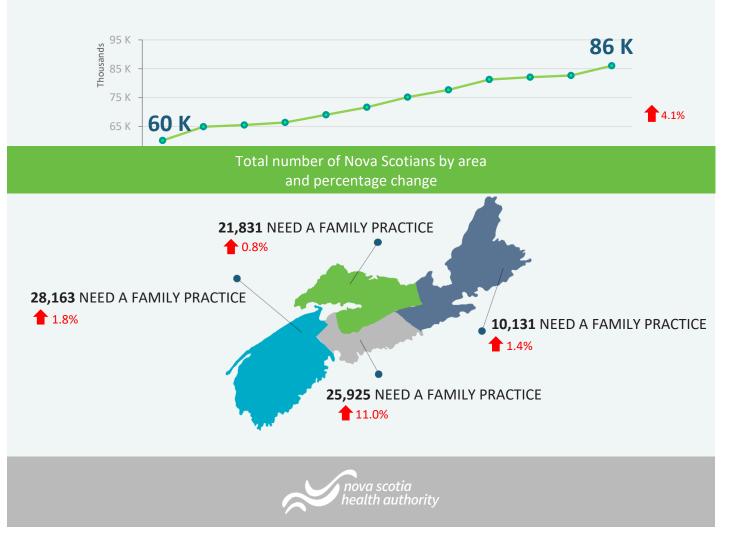

## **Finding a Primary Care Provider** in Nova Scotia – February 2022

As of Feb 1, 2022 **86,050 Nova Scotians** are on the Need a Family

Practice Registry

This represents

**2,600** people found a family doctor or nurse practitioner each month in the past year

## Number of people on the Need a Family Practice Registry Mar 2021 – Feb 2022

Monthly activity

| Total volumes and percent of the population not yet placed by zone, network and cluster |                           |   |                               |                      |                              |  |  |
|-----------------------------------------------------------------------------------------|---------------------------|---|-------------------------------|----------------------|------------------------------|--|--|
| Zone/Network/Cluster                                                                    | Total # Not<br>yet placed |   | Difference vs<br>evious month | Population<br>(2016) | % of<br>Population<br>(2016) |  |  |
| Central                                                                                 | 25,925                    | 1 | 2,561                         | 423,498              | 6.1%                         |  |  |
| Bedford / Sackville                                                                     | 7,047                     | 1 | 1,144                         | 99,581               | 7.1%                         |  |  |
| Bedford / Hammonds Plains                                                               | 3,158                     | 1 | 227                           | 40,679               | 7.8%                         |  |  |
| Fall River and Area                                                                     | 856                       | 1 | 115                           | 15,424               | 5.5%                         |  |  |
| Sackville North and Area                                                                | 1,579                     | 1 | 392                           | 22,325               | 7.1%                         |  |  |
| Sackville South                                                                         | 1,454                     | 1 | 410                           | 21,153               | 6.9%                         |  |  |
| Dartmouth / Southeastern                                                                | 5,450                     | 1 | 319                           | 116,491              | 4.7%                         |  |  |
| Cole Harbour / Eastern Passage                                                          | 1,536                     | ↑ | 115                           | 35,355               | 4.3%                         |  |  |
| Dartmouth East                                                                          | 990                       | 1 | 67                            | 23,264               | 4.3%                         |  |  |
| Dartmouth North                                                                         | 1,244                     | 1 | 54                            | 19,833               | 6.3%                         |  |  |
| Dartmouth South                                                                         | 1,416                     | 1 | 75                            | 27,284               | 5.2%                         |  |  |
| Preston/Lawrencetown/Lake Echo                                                          | 264                       | 1 | 8                             | 10,755               | 2.5%                         |  |  |
| Eastern Shore Musquodoboit                                                              | 782                       | 1 | 55                            | 17,474               | 4.5%                         |  |  |
| Eastern Shore / Musquodoboit                                                            | 782                       | 1 | 55                            | 17,474               | 4.5%                         |  |  |
| Halifax Peninsula / Chebucto                                                            | 10,614                    | 1 | 933                           | 169,768              | 6.3%                         |  |  |
| Armdale / Spryfield / Herring Cove                                                      | 1,257                     | 1 | 131                           | 25,640               | 4.9%                         |  |  |
| Clayton Park                                                                            | 2,061                     | 1 | 192                           | 34,194               | 6.0%                         |  |  |
| Fairview                                                                                | 1,227                     | 1 | 87                            | 17,104               | 7.2%                         |  |  |
| Halifax Chebucto                                                                        | 1,235                     | 1 | 90                            | 18,939               | 6.5%                         |  |  |
| Halifax Citadel                                                                         | 2,098                     | 1 | 152                           | 22,106               | 9.5%                         |  |  |
| Halifax Needham                                                                         | 1,426                     | 1 | 84                            | 19,426               | 7.3%                         |  |  |
| Sambro Rural Loop                                                                       | 634                       | 1 | 100                           | 12,660               | 5.0%                         |  |  |
| Tantallon / Timberlea / SMB                                                             | 676                       | 1 | 97                            | 19,699               | 3.4%                         |  |  |
| West Hants                                                                              | 2,032                     | 1 | 110                           | 20,184               | 10.1%                        |  |  |
| West Hants                                                                              | 2,032                     | 1 | 110                           | 20,184               | 10.1%                        |  |  |
| Eastern                                                                                 | 10,131                    | 1 | 136                           | 158,936              | 6.4%                         |  |  |
| Antigonish and Guysborough                                                              | 846                       | 1 | 49                            | 26,926               | 3.1%                         |  |  |
| Antigonish                                                                              | 704                       | 1 | 41                            | 19,301               | 3.6%                         |  |  |
| Guysborough / Canso                                                                     | 139                       | 1 | 11                            | 5,039                | 2.8%                         |  |  |
| Sherbrooke                                                                              | 3                         | ↓ | 3                             | 2,586                | 0.1%                         |  |  |
| Cape Breton County                                                                      | 8,685                     | 1 | 136                           | 99,590               | 8.7%                         |  |  |
| Dominion / Glace Bay                                                                    | 1,589                     | 1 | 52                            | 20,713               | 7.7%                         |  |  |
| Florence / Sydney Mines / North Sydney                                                  | 1,063                     | 1 | 17                            | 19,679               | 5.4%                         |  |  |
| New Waterford                                                                           | 741                       | 4 | 42                            | 9,454                | 7.8%                         |  |  |