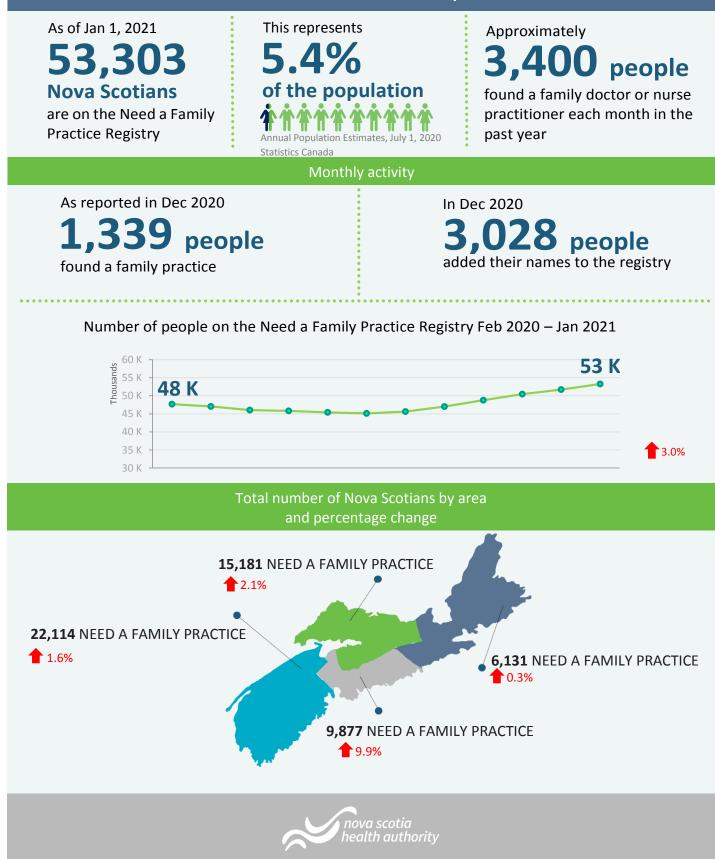

## **Finding a Primary Care Provider**

in Nova Scotia – January 2021



## Total volumes and percent of the population not yet placed by zone, network and cluster

| Zone/Network/Cluster                   | Total #<br>Not yet<br>placed |   | ifference vs<br>vious month | Population<br>(2016) | % of Population<br>(2016) |
|----------------------------------------|------------------------------|---|-----------------------------|----------------------|---------------------------|
| Central                                | 9,877                        | 1 | 886                         | 423,498              | 2.3%                      |
| Bedford / Sackville                    | 2,193                        | 1 | 86                          | 99,581               | 2.2%                      |
| Bedford / Hammonds Plains              | 1,300