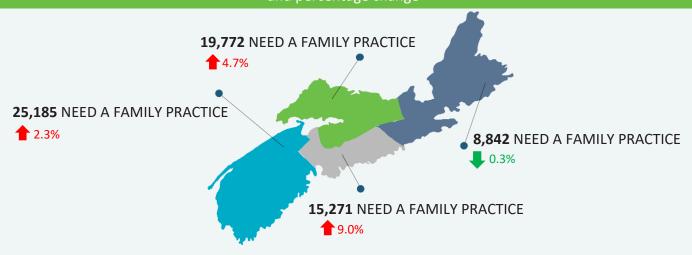

## Total number of Nova Scotians by area and percentage change

## Total volumes and percent of the population not yet placed by zone, network and cluster

| Zone/Network/Cluster                   | Total # Not<br>yet placed |          | ifference vs<br>evious month | Population<br>(2016) | % of<br>Population<br>(2016) |
|----------------------------------------|---------------------------|----------|------------------------------|----------------------|------------------------------|
| Central                                | 15,271                    | 1        | 1,256                        | 423,498              | 3.6%                         |
| Bedford / Sackville                    | 3,428                     | 1        | 490                          | 99,581               | 3.4%                         |
| Bedford / Hammonds Plains              | 1,723                     | 1        | 198                          | 40,679               | 4.2%                         |
| Fall River and Area                    | 444                       | 1        | 66                           | 15,424               | 2.9%                         |
| Sackville North and Area               | 676                       | 1        | 109                          | 22,325               | 3.0%                         |
| Sackville South                        | 585                       | 1        | 117                          | 21,153               | 2.8%                         |
| Dartmouth / Southeastern               | 3,026                     | 1        | 402                          | 116,491              | 2.6%                         |
| Cole Harbour / Eastern Passage         | 795                       | 1        | 128                          | 35,355               | 2.2%                         |
| Dartmouth East                         | 502                       | 1        | 71                           | 23,264               | 2.2%                         |
| Dartmouth North                        | 658                       | 1        | 68                           | 19,833               | 3.3%                         |
| Dartmouth South                        | 856                       | 1        | 100                          | 27,284               | 3.1%                         |
| Preston/Lawrencetown/Lake Echo         | 215                       | 1        | 35                           | 10,755               | 2.0%                         |
| Eastern Shore Musquodoboit             | 659                       | 1        | 52                           | 17,474               | 3.8%                         |
| Eastern Shore / Musquodoboit           | 659                       | 1        | 52                           | 17,474               | 3.8%                         |
| Halifax Peninsula / Chebucto           | 6,430                     | 1        | 126                          | 169,768              | 3.8%                         |
| Armdale / Spryfield / Herring Cove     | 741                       | <b>\</b> | 31                           | 25,640               | 2.9%                         |
| Clayton Park                           | 1,187                     | 1        | 6                            | 34,194               | 3.5%                         |
| Fairview                               | 711                       | 1        | 17                           | 17,104               | 4.2%                         |
| Halifax Chebucto                       | 712                       | 1        | 41                           | 18,939               | 3.8%                         |
| Halifax Citadel                        | 1,347                     | 1        | 39                           | 22,106               | 6.1%                         |
| Halifax Needham                        | 870                       | 1        | 81                           | 19,426               | 4.5%                         |
| Sambro Rural Loop                      | 410                       | <b>+</b> | 24                           | 12,660               | 3.2%                         |
| Tantallon / Timberlea / SMB            | 452                       | <b>+</b> | 3                            | 19,699               | 2.3%                         |
| West Hants                             | 1,728                     | 1        | 186                          | 20,184               | 8.6%                         |
| West Hants                             | 1,728                     | 1        | 186                          | 20,184               | 8.6%                         |
| Eastern                                | 8,842                     | 1        | 26                           | 158,936              | 5.6%                         |
| Antigonish and Guysborough             | 453                       | <b>4</b> | 9                            | 26,926               | 1.7%                         |
| Antigonish                             | 416                       | <b>4</b> | 13                           | 19,301               | 2.2%                         |
| Guysborough / Canso                    | 37                        | 1        | 4                            | 5,039                | 0.7%                         |
| Sherbrooke                             | -                         |          | -                            | 2,586                | 0.0%                         |
| Cape Breton County                     | 7,875                     | 1        | 148                          | 99,590               | 7.9%                         |
| Dominion / Glace Bay                   | 1,464                     | <b>1</b> | 122                          | 20,713               | 7.1%                         |
| Florence / Sydney Mines / North Sydney | 864                       | 1        | 35                           | 19,679               | 4.4%                         |
| New Waterford                          | 975                       | 1        | 64                           | 9,454                | 10.3%                        |
| Sydney and Area                        | 4,572                     | 1        | 171                          | 49,744               | 9.2%                         |
| Inverness / Victoria / Richmond        | 514                       | 1        | 165                          | 32,420               | 1.6%                         |
| Baddeck / Whycocomagh                  | 7                         | <b>4</b> | 4                            | 3,654                | 0.2%                         |

| Zone/Network/Cluster                      | Total # Not<br>yet placed |          | ifference vs<br>evious month | Population<br>(2016) | % of<br>Population<br>(2016) |
|-------------------------------------------|---------------------------|----------|------------------------------|----------------------|------------------------------|
| Cheticamp                                 | 2                         | <b>4</b> | 6                            | 3,903                | 0.1%                         |
| Dingwall                                  | -                         | <b>4</b> | 1                            | 2,567                | 0.0%                         |
| Inverness                                 | 42                        | 1        | 8                            | 6,932                | 0.6%                         |
| Port Hawkesbury / L'Ardoise / Isle Madame | 463                       | <b>4</b> | 162                          | 15,364               | 3.0%                         |
| Northern                                  | 19,772                    | 1        | 881                          | 147,500              | 13.4%                        |
| Colchester East Hants                     | 9,643                     | 1        | 304                          | 70,658               | 13.6%                        |
| East Hants Corridor                       | 1,218                     | 1        | 84                           | 12,674               | 9.6%                         |
| Economy / Glenholme                       | 721                       | 1        | 16                           | 5,277                | 13.7%                        |
| Hants North                               | 834                       | 1        | 106                          | 6,945                | 12.0%                        |
| South Colchester                          | 782                       | 1        | 18                           | 10,792               | 7.2%                         |
| Truro and Area                            | 6,088                     | 1        | 80                           | 34,971               | 17.4%                        |
| Cumberland                                | 2,006                     | <b>+</b> | 94                           | 33,094               | 6.1%                         |
| Amherst                                   | 756                       | <b>→</b> | 35                           | 13,143               | 5.8%                         |
| Cumberland North / North Shore            | 1,094                     | <b>→</b> | 48                           | 8,665                | 12.6%                        |
| South Cumberland                          | 58                        | 1        | 2                            | 3,864                | 1.5%                         |
| Springhill                                | 98                        | <b>+</b> | 13                           | 7,422                | 1.3%                         |
| Pictou County                             | 8,123                     | 1        | 671                          | 43,748               | 18.6%                        |
| New Glasgow / Westville / Stellarton      | 6,480                     | 1        | 598                          | 33,561               | 19.3%                        |
| Pictou West                               | 1,643                     | 1        | 73                           | 10,187               | 16.1%                        |
| Western                                   | 25,185                    | 1        | 557                          | 193,664              | 13.0%                        |
| Annapolis and Kings                       | 11,536                    | 1        | 380                          | 78,793               | 14.6%                        |
| Annapolis Royal                           | 611                       | 1        | 83                           | 6,056                | 10.1%                        |
| Berwick                                   | 1,804                     | 1        | 36                           | 13,764               | 13.1%                        |
| Kentville                                 | 2,204                     | 1        | 62                           | 23,893               | 9.2%                         |
| Middleton                                 | 5,806                     | 1        | 160                          | 20,910               | 27.8%                        |
| Wolfville                                 | 1,111                     | 1        | 39                           | 14,170               | 7.8%                         |
| Queens and Lunenburg                      | 5,768                     | 1        | 158                          | 57,933               | 10.0%                        |
| Bridgewater                               | 3,025                     | 1        | 91                           | 26,711               | 11.3%                        |
| Chester and Area                          | 687                       | 1        | 33                           | 11,778               | 5.8%                         |
| Liverpool                                 | 1,443                     | 1        | 84                           | 10,351               | 13.9%                        |
| Lunenburg / Mahone Bay                    | 613                       | <b>1</b> | 50                           | 9,093                | 6.7%                         |
| Yarmouth / Shelburne /Digby               | 7,881                     | 1        | 19                           | 56,938               | 13.8%                        |
| Digby / Clare / Weymouth                  | 2,709                     | 1        | 9                            | 18,553               | 14.6%                        |
| Shelburne / Lockeport                     | 1,530                     | <b>1</b> | 42                           | 13,966               | 11.0%                        |
| Yarmouth                                  | 3,642                     | 1        | 52                           | 24,419               | 14.9%                        |
| Unknown                                   | -                         | <b>1</b> | 2                            | -                    | 0.0%                         |