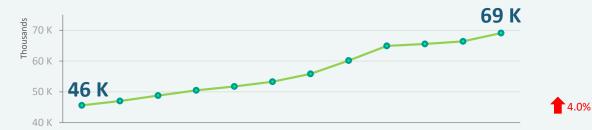

## **Finding a Primary Care Provider**

in Nova Scotia – July 2021

As of July 1, 2021

69,070 **Nova Scotians** 

are on the Need a Family **Practice Registry** 

This represents of the population

**Approximately** 

## Monthly activity

As reported in June 2021

3,425 people

found a family practice

In June 2021

people

added their names to the registry

Number of people on the Need a Family Practice Registry Aug 2020 – Jul 2021