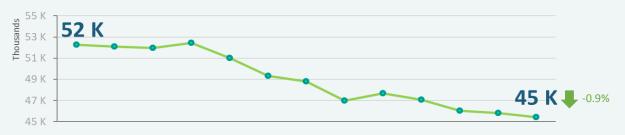

## **Finding a Primary Care Provider**

in Nova Scotia – June 2020

As of Jun 1, 2020 **45,413 Nova Scotians** are on the Need a Family

Practice Registry

As reported in May 2020

found a family practice

**3,244** people

This represents 4.9% of the population

Monthly activity

**5,600** people found a family doctor or nurse practitioner each month in the past year

people

added their names to the registry

Approximately

In May 2020

1.28

Number of people on the Need a Family Practice Registry Jun 2019 – Jun 2020: