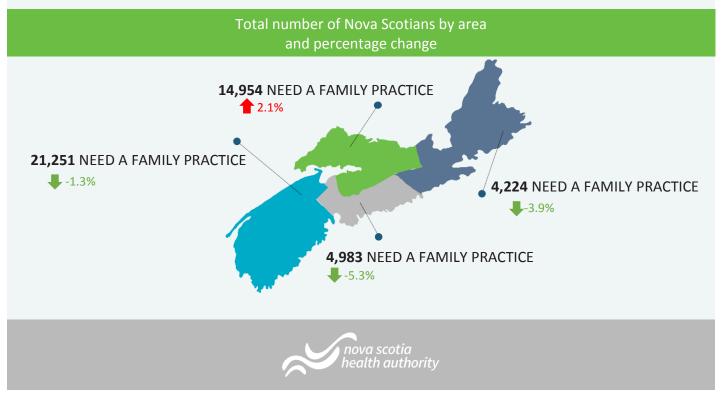

## Total volumes and percent of the population not yet placed by zone, network and cluster

| Zone/Network/Cluster                   | Total #<br>Not yet<br>placed | Difference<br>vs previous<br>month |     | Population<br>(2016) | % of Population<br>(2016) |
|----------------------------------------|------------------------------|------------------------------------|-----|----------------------|---------------------------|
| Central                                | 4,983                        | $\mathbf{V}$                       | 280 | 423,498              | 1.2%                      |
| Bedford / Sackville                    | 992                          | 1                                  | 116 | 99,581               | 1.0%                      |
| Bedford / Hammonds Plains              | 471                          | 1                                  | 53  | 40,679               | 1.2%                      |
| Fall River and Area                    | 116                          | 1                                  | 12  | 15,424               | 0.8%                      |
| Sackville North and Area               | 208                          | 1                                  | 30  | 22,325               | 0.9%                      |
| Sackville South                        | 197                          | 1                                  | 21  | 21,153               | 0.9%                      |
| Dartmouth / Southeastern               | 402                          | $\mathbf{\downarrow}$              | 111 | 116,491              | 0.3%                      |
| Cole Harbour / Eastern Passage         | 96                           | ↓                                  | 47  | 35,355               | 0.3%                      |
| Dartmouth East                         | 64                           | →                                  | 14  | 23,264               | 0.3%                      |
| Dartmouth North                        | 103                          | ↓                                  | 30  | 19,833               | 0.5%                      |
| Dartmouth South                        | 104                          | →                                  | 21  | 27,284               | 0.4%                      |
| Preston/Lawrencetown/Lake Echo         | 35                           | 1                                  | 1   | 10,755               | 0.3%                      |
| Eastern Shore Musquodoboit             | 437                          | 1                                  | 4   | 17,474               | 2.5%                      |
| Eastern Shore / Musquodoboit           | 437                          | 1                                  | 4   | 17,474               | 2.5%                      |
| Halifax Peninsula / Chebucto           | 2,590                        | ↓                                  | 292 | 169,768              | 1.5%                      |
| Armdale / Spryfield / Herring Cove     | 444                          | 1                                  | 22  | 25,640               | 1.7%                      |
| Clayton Park                           | 397                          | ↓                                  | 111 | 34,194               | 1.2%                      |
| Fairview                               | 269                          | ↓                                  | 7   | 17,104               | 1.6%                      |
| Halifax Chebucto                       | 310                          | ↓                                  | 74  | 18,939               | 1.6%                      |
| Halifax Citadel                        | 435                          | ↓                                  | 91  | 22,106               | 2.0%                      |
| Halifax Needham                        | 317                          | →                                  | 6   | 19,426               | 1.6%                      |
| Sambro Rural Loop                      | 331                          | 1                                  | 15  | 12,660               | 2.6%                      |
| Tantallon / Timberlea / SMB            | 87                           | →                                  | 40  | 19,699               | 0.4%                      |
| West Hants                             | 562                          | 1                                  | 3   | 20,184               | 2.8%                      |
| West Hants                             | 562                          | 1                                  | 3   | 20,184               | 2.8%                      |
| Eastern                                | 4,224                        | ↓                                  | 173 | 158,936              | 2.7%                      |
| Antigonish and Guysborough             | 436                          | 1                                  | 6   | 26,926               | 1.6%                      |
| Antigonish                             | 380                          | 1                                  | 1   | 19,301               | 2.0%                      |
| Guysborough / Canso                    | 56                           | 1                                  | 6   | 5,039                | 1.1%                      |
| Sherbrooke                             | 0                            | 1                                  | 1   | 2,586                | 0.0%                      |
| Cape Breton County                     | 3,485                        | →                                  | 149 | 99,590               | 3.5%                      |
| Dominion / Glace Bay                   | 579                          | V                                  | 186 | 20,713               | 2.8%                      |
| Florence / Sydney Mines / North Sydney | 553                          | 1                                  | 9   | 19,679               | 2.8%                      |
| New Waterford                          | 556                          | ↓                                  | 14  | 9,454                | 5.9%                      |
| Sydney and Area                        | 1,797                        | 1                                  | 42  | 49,744               | 3.6%                      |
| Inverness / Victoria / Richmond        | 303                          | V                                  | 30  | 32,420               | 0.9%                      |
| Baddeck / Whycocomagh                  | 4                            | ↓                                  | 6   | 3,654                | 0.1%                      |
| Cheticamp                              | -                            |                                    | -   | 3,903                | 0.0%                      |

| Zone/Network/Cluster                      | Total #<br>Not yet<br>placed | Difference<br>vs previous<br>month |     | Population<br>(2016) | % of Population<br>(2016) |
|-------------------------------------------|------------------------------|------------------------------------|-----|----------------------|---------------------------|
| Dingwall                                  | -                            |                                    | -   | 2,567                | 0.0%                      |
| Inverness                                 | 14                           | 1                                  | 5   | 6,932                | 0.2%                      |
| Port Hawkesbury / L'Ardoise / Isle Madame | 285                          | +                                  | 29  | 15,364               | 1.9%                      |
| Northern                                  | 14,954                       | 1                                  | 311 | 147,500              | 10.1%                     |
| Colchester East Hants                     | 8,042                        | 1                                  | 244 | 70,658               | 11.4%                     |
| East Hants Corridor                       | 1,195                        | 1                                  | 11  | 12,674               | 9.4%                      |
| Economy / Glenholme                       | 546                          | 1                                  | 17  | 5,277                | 10.3%                     |
| Hants North                               | 712                          | 1                                  | 17  | 6,945                | 10.3%                     |
| South Colchester                          | 647                          | 1                                  | 34  | 10,792               | 6.0%                      |
| Truro and Area                            | 4,942                        | <b></b>                            | 165 | 34,971               | 14.1%                     |
| Cumberland                                | 2,134                        | <b></b>                            | 107 | 33,094               | 6.4%                      |
| Amherst                                   | 980                          | 1                                  | 43  | 13,143               | 7.5%                      |
| Cumberland North / North Shore            | 664                          | 1                                  | 13  | 8,665                | 7.7%                      |
| South Cumberland                          | 274                          | 1                                  | 23  | 3,864                | 7.1%                      |
| Springhill                                | 216                          | <b></b>                            | 28  | 7,422                | 2.9%                      |
| Pictou County                             | 4,778                        | +                                  | 40  | 43,748               | 10.9%                     |
| New Glasgow / Westville / Stellarton      | 3,833                        | +                                  | 51  | 33,561               | 11.4%                     |
| Pictou West                               | 945                          | <b></b>                            | 11  | 10,187               | 9.3%                      |
| Western                                   | 21,251                       | <b>→</b>                           | 272 | 193,664              | 11.0%                     |
| Annapolis and Kings                       | 9,458                        | <b>→</b>                           | 172 | 78,793               | 12.0%                     |
| Annapolis Royal                           | 521                          | +                                  | 133 | 6,056                | 8.6%                      |
| Berwick                                   | 1,905                        | <b>→</b>                           | 21  | 13,764               | 13.8%                     |
| Kentville                                 | 1,766                        | +                                  | 59  | 23,893               | 7.4%                      |
| Middleton                                 | 4,581                        | 1                                  | 23  | 20,910               | 21.9%                     |
| Wolfville                                 | 685                          | 1                                  | 18  | 14,170               | 4.8%                      |
| Queens and Lunenburg                      | 5,218                        | ↓                                  | 71  | 57,933               | 9.0%                      |
| Bridgewater                               | 2,385                        | ↓                                  | 45  | 26,711               | 8.9%                      |
| Chester and Area                          | 1,040                        | <b>→</b>                           | 18  | 11,778               | 8.8%                      |
| Liverpool                                 | 910                          | 1                                  | 6   | 10,351               | 8.8%                      |
| Lunenburg / Mahone Bay                    | 883                          | <b>→</b>                           | 14  | 9,093                | 9.7%                      |
| Yarmouth / Shelburne /Digby               | 6,575                        | <b>→</b>                           | 29  | 56,938               | 11.5%                     |
| Digby / Clare / Weymouth                  | 2,433                        | 1                                  | 13  | 18,553               | 13.1%                     |
| Shelburne / Lockeport                     | 1,161                        | <b>→</b>                           | 104 | 13,966               | 8.3%                      |
| Yarmouth                                  | 2,981                        | 1                                  | 62  | 24,419               | 12.2%                     |
| Unknown                                   | 1                            | 1                                  | 1   | _                    | 0.0%                      |
| Total # Not yet placed                    | 45,413                       | 4                                  | 413 | 923,598              | 4.9%                      |