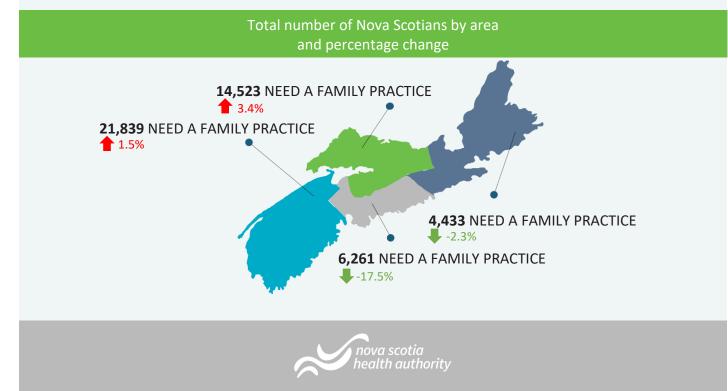

## Total volumes and percent of the population not yet placed by zone, network and cluster

| Zone/Network/Cluster                   | Total #<br>Not yet<br>placed | Difference vs<br>previous<br>month |       | Population<br>(2016) | % of Population<br>(2016) |
|----------------------------------------|------------------------------|------------------------------------|-------|----------------------|---------------------------|
| Central                                | 6,261                        | $\mathbf{V}$                       | 1,332 | 423,498              | 1.5%                      |
| Bedford / Sackville                    | 772                          | ↓                                  | 173   | 99,581               | 0.8%                      |
| Bedford / Hammonds Plains              | 402                          | $\checkmark$                       | 55    | 40,679               | 1.0%                      |
| Fall River and Area                    | 97                           | 1                                  | 2     | 15,424               | 0.6%                      |
| Sackville North and Area               | 141                          | $\checkmark$                       | 8     | 22,325               | 0.6%                      |
| Sackville South                        | 132                          | ↓                                  | 112   | 21,153               | 0.6%                      |
| Dartmouth / Southeastern               | 1,100                        | <b>→</b>                           | 689   | 116,491              | 0.9%                      |
| Cole Harbour / Eastern Passage         | 252                          | ¢                                  | 167   | 35,355               | 0.7%                      |
| Dartmouth East                         | 210                          | $\leftarrow$                       | 107   | 23,264               | 0.9%                      |
| Dartmouth North                        | 283                          | $\leftarrow$                       | 175   | 19,833               | 1.4%                      |
| Dartmouth South                        | 291                          | $\checkmark$                       | 169   | 27,284               | 1.1%                      |
| Preston/Lawrencetown/Lake Echo         | 64                           | $\mathbf{+}$                       | 71    | 10,755               | 0.6%                      |
| Eastern Shore Musquodoboit             | 486                          | 1                                  | 25    | 17,474               | 2.8%                      |
| Eastern Shore / Musquodoboit           | 486                          | 1                                  | 25    | 17,474               | 2.8%                      |
| Halifax Peninsula / Chebucto           | 3,349                        | $\mathbf{+}$                       | 477   | 169,768              | 2.0%                      |
| Armdale / Spryfield / Herring Cove     | 402                          | 1                                  | 48    | 25,640               | 1.6%                      |
| Clayton Park                           | 634                          | $\checkmark$                       | 202   | 34,194               | 1.9%                      |
| Fairview                               | 343                          | 1                                  | 17    | 17,104               | 2.0%                      |
| Halifax Chebucto                       | 468                          | $\leftarrow$                       | 17    | 18,939               | 2.5%                      |
| Halifax Citadel                        | 658                          | $\mathbf{+}$                       | 251   | 22,106               | 3.0%                      |
| Halifax Needham                        | 411                          | $\leftarrow$                       | 12    | 19,426               | 2.1%                      |
| Sambro Rural Loop                      | 303                          | $\mathbf{+}$                       | 27    | 12,660               | 2.4%                      |
| Tantallon / Timberlea / SMB            | 130                          | $\mathbf{+}$                       | 33    | 19,699               | 0.7%                      |
| West Hants                             | 554                          | $\mathbf{+}$                       | 18    | 20,184               | 2.7%                      |
| West Hants                             | 554                          | $\mathbf{+}$                       | 18    | 20,184               | 2.7%                      |
| Eastern                                | 4,433                        | $\mathbf{\downarrow}$              | 105   | 158,936              | 2.8%                      |
| Antigonish and Guysborough             | 423                          |                                    | -     | 26,926               | 1.6%                      |
| Antigonish                             | 372                          | 1                                  | 10    | 19,301               | 1.9%                      |
| Guysborough / Canso                    | 49                           | $\leftarrow$                       | 2     | 5,039                | 1.0%                      |
| Sherbrooke                             | 2                            | $\leftarrow$                       | 8     | 2,586                | 0.1%                      |
| Cape Breton County                     | 3,598                        | <b>1</b>                           | 37    | 99,590               | 3.6%                      |
| Dominion / Glace Bay                   | 831                          | 1                                  | 22    | 20,713               | 4.0%                      |
| Florence / Sydney Mines / North Sydney | 579                          | <b>1</b>                           | 60    | 19,679               | 2.9%                      |
| New Waterford                          | 604                          | 1                                  | 79    | 9,454                | 6.4%                      |
| Sydney and Area                        | 1,584                        | $\checkmark$                       | 78    | 49,744               | 3.2%                      |
| Inverness / Victoria / Richmond        | 412                          | $\checkmark$                       | 68    | 32,420               | 1.3%                      |
| Baddeck / Whycocomagh                  | 8                            | $\checkmark$                       | 23    | 3,654                | 0.2%                      |
| Cheticamp                              | 5                            | 4                                  | 4     | 3,903                | 0.1%                      |

| Zone/Network/Cluster                      | Total #<br>Not yet<br>placed | Difference vs<br>previous<br>month |     | Population<br>(2016) | % of Population<br>(2016) |
|-------------------------------------------|------------------------------|------------------------------------|-----|----------------------|---------------------------|
| Inverness                                 | 47                           | ↓                                  | 6   | 6,932                | 0.7%                      |
| Port Hawkesbury / L'Ardoise / Isle Madame | 352                          | ↓                                  | 32  | 15,364               | 2.3%                      |
| Northern                                  | 14,523                       | 1                                  | 475 | 147,500              | 9.8%                      |
| Colchester East Hants                     | 7,804                        | 1                                  | 383 | 70,658               | 11.0%                     |
| East Hants Corridor                       | 1,243                        | 1                                  | 90  | 12,674               | 9.8%                      |
| Economy / Glenholme                       | 499                          | 1                                  | 15  | 5,277                | 9.5%                      |
| Hants North                               | 677                          | 1                                  | 55  | 6,945                | 9.7%                      |
| South Colchester                          | 606                          | 1                                  | 66  | 10,792               | 5.6%                      |
| Truro and Area                            | 4,779                        | 1                                  | 157 | 34,971               | 13.7%                     |
| Cumberland                                | 1,919                        | 1                                  | 78  | 33,094               | 5.8%                      |
| Amherst                                   | 831                          | 1                                  | 42  | 13,143               | 6.3%                      |
| Cumberland North / North Shore            | 647                          | →                                  | 1   | 8,665                | 7.5%                      |
| South Cumberland                          | 244                          | 1                                  | 16  | 3,864                | 6.3%                      |
| Springhill                                | 197                          | 1                                  | 21  | 7,422                | 2.7%                      |
| Pictou County                             | 4,800                        | 1                                  | 14  | 43,748               | 11.0%                     |
| New Glasgow / Westville / Stellarton      | 3,904                        | →                                  | 30  | 33,561               | 11.6%                     |
| Pictou West                               | 896                          | 1                                  | 44  | 10,187               | 8.8%                      |
| Western                                   | 21,839                       | 1                                  | 328 | 193,664              | 11.3%                     |
| Annapolis and Kings                       | 9,887                        | 1                                  | 202 | 78,793               | 12.5%                     |
| Annapolis Royal                           | 849                          | 1                                  | 10  | 6,056                | 14.0%                     |
| Berwick                                   | 1,942                        | 1                                  | 26  | 13,764               | 14.1%                     |
| Kentville                                 | 1,828                        | 1                                  | 54  | 23,893               | 7.7%                      |
| Middleton                                 | 4,559                        | 1                                  | 73  | 20,910               | 21.8%                     |
| Wolfville                                 | 709                          | 1                                  | 39  | 14,170               | 5.0%                      |
| Queens and Lunenburg                      | 5,414                        | <b>1</b>                           | 18  | 57,933               | 9.3%                      |
| Bridgewater                               | 2,491                        | $\mathbf{+}$                       | 33  | 26,711               | 9.3%                      |
| Chester and Area                          | 1,030                        | 1                                  | 31  | 11,778               | 8.7%                      |
| Liverpool                                 | 896                          | ↓                                  | 4   | 10,351               | 8.7%                      |
| Lunenburg / Mahone Bay                    | 997                          | <b>1</b>                           | 12  | 9,093                | 11.0%                     |
| Yarmouth / Shelburne /Digby               | 6,538                        | 1                                  | 144 | 56,938               | 11.5%                     |
| Digby / Clare / Weymouth                  | 2,430                        | 1                                  | 42  | 18,553               | 13.1%                     |
| Shelburne / Lockeport                     | 1,242                        | $\checkmark$                       | 22  | 13,966               | 8.9%                      |
| Yarmouth                                  | 2,866                        | 1                                  | 124 | 24,419               | 11.7%                     |
| Total # Not yet placed                    | 47,056                       | $\mathbf{\downarrow}$              | 639 | 923,598              | 5.1%                      |