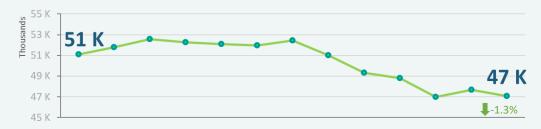

## **Finding a Primary Care Provider**

in Nova Scotia – March 2020

As of Mar 1, 2020 7,056 **Nova Scotians** are on the Need a Family

Practice Registry

This represents 5.1% of the population

Approximately 5.7 people found a family doctor or nurse practitioner each month in the past year

Monthly activity

As reported in February 2020

5,285 people found a family practice

In February 2020 **2,868** people added their names to the registry

Number of people on the Need a Family Practice Registry March 2019 – March 2020: