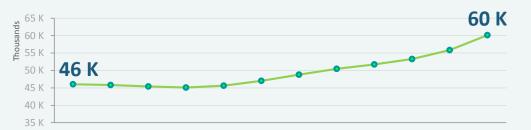

## **Finding a Primary Care Provider**

in Nova Scotia - March 2021

As of Mar 1, 2021

**60,154**Nova Scotians

are on the Need a Family Practice Registry

This represents

6.1%
of the population
Annual Population Estimates, Oct 1, 2020

Approximately

**3,000** people

found a family doctor or nurse practitioner each month in the past year

7.7%

## Monthly activity

As reported in Feb 2021

1,950 people

found a family practice

In Feb 2021

**5,304** people added their names to the registry

Number of people on the Need a Family Practice Registry Apr 2020 – Mar 2021