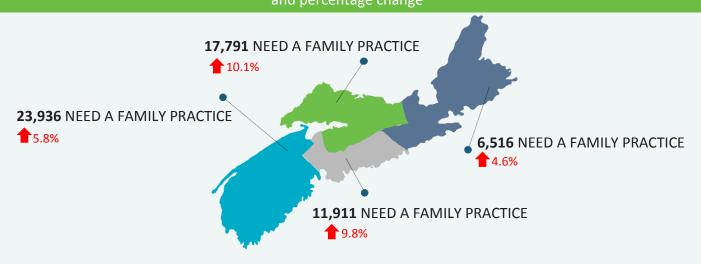

Total number of Nova Scotians by area and percentage change

## Total volumes and percent of the population not yet placed by zone, network and cluster

| Zone/Network/Cluster                   | Total #<br>Not yet<br>placed |          | ifference vs<br>vious month | Population<br>(2016) | % of Population<br>(2016) |
|----------------------------------------|------------------------------|----------|-----------------------------|----------------------|---------------------------|
| Central                                | 11,911                       | 1        | 1,067                       | 423,498              | 2.8%                      |
| Bedford / Sackville                    | 2,296                        | <b>4</b> | 18                          | 99,581               | 2.3%                      |
| Bedford / Hammonds Plains              | 1,294                        | <b>←</b> | 53                          | 40,679               | 3.2%                      |
| Fall River and Area                    | 296                          | <b>↑</b> | 9                           | 15,424               | 1.9%                      |
| Sackville North and Area               | 366                          | <b>←</b> | 7                           | 22,325               | 1.6%                      |
| Sackville South                        | 340                          | <b>↑</b> | 33                          | 21,153               | 1.6%                      |
| Dartmouth / Southeastern               | 2,191                        | 1        | 367                         | 116,491              | 1.9%                      |
| Cole Harbour / Eastern Passage         | 567                          | <b>↑</b> | 97                          | 35,355               | 1.6%                      |
| Dartmouth East                         | 348                          | 1        | 57                          | 23,264               | 1.5%                      |
| Dartmouth North                        | 453                          | <b>↑</b> | 68                          | 19,833               | 2.3%                      |
| Dartmouth South                        | 632                          | <b>↑</b> | 116                         | 27,284               | 2.3%                      |
| Preston/Lawrencetown/Lake Echo         | 191                          | 1        | 29                          | 10,755               | 1.8%                      |
| Eastern Shore Musquodoboit             | 559                          | 1        | 17                          | 17,474               | 3.2%                      |
| Eastern Shore / Musquodoboit           | 559                          | <b>↑</b> | 17                          | 17,474               | 3.2%                      |
| Halifax Peninsula / Chebucto           | 5,631                        | <b>↑</b> | 602                         | 169,768              | 3.3%                      |
| Armdale / Spryfield / Herring Cove     | 856                          | <b>↑</b> | 67                          | 25,640               | 3.3%                      |
| Clayton Park                           | 1,033                        | <b>↑</b> | 118                         | 34,194               | 3.0%                      |
| Fairview                               | 629                          | <b>↑</b> | 77                          | 17,104               | 3.7%                      |
| Halifax Chebucto                       | 580                          | <b>↑</b> | 65                          | 18,939               | 3.1%                      |
| Halifax Citadel                        | 1,079                        | <b>↑</b> | 139                         | 22,106               | 4.9%                      |
| Halifax Needham                        | 688                          | <b>↑</b> | 107                         | 19,426               | 3.5%                      |
| Sambro Rural Loop                      | 412                          |          | -                           | 12,660               | 3.3%                      |
| Tantallon / Timberlea / SMB            | 354                          | <b>↑</b> | 29                          | 19,699               | 1.8%                      |
| West Hants                             | 1,234                        | 1        | 99                          | 20,184               | 6.1%                      |
| West Hants                             | 1,234                        | <b>↑</b> | 99                          | 20,184               | 6.1%                      |
| Eastern                                | 6,516                        | 1        | 288                         | 158,936              | 4.1%                      |
| Antigonish and Guysborough             | 419                          | 1        | 20                          | 26,926               | 1.6%                      |
| Antigonish                             | 405                          | 1        | 36                          | 19,301               | 2.1%                      |
| Guysborough / Canso                    | 11                           | <b>→</b> | 14                          | 5,039                | 0.2%                      |
| Sherbrooke                             | 3                            | <b>→</b> | 2                           | 2,586                | 0.1%                      |
| Cape Breton County                     | 5,623                        | 1        | 134                         | 99,590               | 5.6%                      |
| Dominion / Glace Bay                   | 253                          | <b>\</b> | 61                          | 20,713               | 1.2%                      |
| Florence / Sydney Mines / North Sydney | 775                          | 1        | 23                          | 19,679               | 3.9%                      |
| New Waterford                          | 694                          | 1        | 41                          | 9,454                | 7.3%                      |
| Sydney and Area                        | 3,901                        | 1        | 131                         | 49,744               | 7.8%                      |
| Inverness / Victoria / Richmond        | 474                          | 1        | 134                         | 32,420               | 1.5%                      |
| Baddeck / Whycocomagh                  | 12                           | 1        | 9                           | 3,654                | 0.3%                      |

| Zone/Network/Cluster                      | Total #<br>Not yet<br>placed | Difference vs<br>previous month |       | Population<br>(2016) | % of Population<br>(2016) |
|-------------------------------------------|------------------------------|---------------------------------|-------|----------------------|---------------------------|
| Cheticamp                                 | 2                            | <b>4</b>                        | 1     | 3,903                | 0.1%                      |
| Dingwall                                  | 2                            | <b>4</b>                        | 2     | 2,567                | 0.1%                      |
| Inverness                                 | 34                           | 1                               | 1     | 6,932                | 0.5%                      |
| Port Hawkesbury / L'Ardoise / Isle Madame | 424                          | 1                               | 127   | 15,364               | 2.8%                      |
| Northern                                  | 17,791                       | 1                               | 1,630 | 147,500              | 12.1%                     |
| Colchester East Hants                     | 9,366                        | 1                               | 208   | 70,658               | 13.3%                     |
| East Hants Corridor                       | 1,293                        | 1                               | 34    | 12,674               | 10.2%                     |
| Economy / Glenholme                       | 710                          | <b>4</b>                        | 8     | 5,277                | 13.5%                     |
| Hants North                               | 585                          | 1                               | 26    | 6,945                | 8.4%                      |
| South Colchester                          | 839                          | 1                               | 22    | 10,792               | 7.8%                      |
| Truro and Area                            | 5,939                        | 1                               | 134   | 34,971               | 17.0%                     |
| Cumberland                                | 2,197                        | 1                               | 135   | 33,094               | 6.6%                      |
| Amherst                                   | 832                          | 1                               | 26    | 13,143               | 6.3%                      |
| Cumberland North / North Shore            | 1,168                        | 1                               | 68    | 8,665                | 13.5%                     |
| South Cumberland                          | 52                           | 1                               | 9     | 3,864                | 1.3%                      |
| Springhill                                | 145                          | 1                               | 32    | 7,422                | 2.0%                      |
| Pictou County                             | 6,228                        | 1                               | 1,287 | 43,748               | 14.2%                     |
| New Glasgow / Westville / Stellarton      | 5,091                        | 1                               | 780   | 33,561               | 15.2%                     |
| Pictou West                               | 1,137                        | 1                               | 507   | 10,187               | 11.2%                     |
| Western                                   | 23,936                       | 个                               | 1,314 | 193,664              | 12.4%                     |
| Annapolis and Kings                       | 10,836                       | 1                               | 412   | 78,793               | 13.8%                     |
| Annapolis Royal                           | 451                          | 1                               | 35    | 6,056                | 7.4%                      |
| Berwick                                   | 1,774                        | <b>4</b>                        | 48    | 13,764               | 12.9%                     |
| Kentville                                 | 2,143                        | 1                               | 45    | 23,893               | 9.0%                      |
| Middleton                                 | 5,427                        | 1                               | 341   | 20,910               | 26.0%                     |
| Wolfville                                 | 1,041                        | 1                               | 39    | 14,170               | 7.3%                      |
| Queens and Lunenburg                      | 5,249                        | 1                               | 776   | 57,933               | 9.1%                      |
| Bridgewater                               | 2,829                        | 1                               | 506   | 26,711               | 10.6%                     |
| Chester and Area                          | 713                          | 1                               | 29    | 11,778               | 6.1%                      |
| Liverpool                                 | 1,069                        | 1                               | 169   | 10,351               | 10.3%                     |
| Lunenburg / Mahone Bay                    | 638                          | 1                               | 72    | 9,093                | 7.0%                      |
| Yarmouth / Shelburne /Digby               | 7,851                        | 1                               | 126   | 56,938               | 13.8%                     |
| Digby / Clare / Weymouth                  | 2,658                        | 1                               | 64    | 18,553               | 14.3%                     |
| Shelburne / Lockeport                     | 1,532                        | 1                               | 49    | 13,966               | 11.0%                     |
| Yarmouth                                  | 3,661                        | 1                               | 13    | 24,419               | 15.0%                     |
| Unknown                                   | _                            | $\downarrow$                    | 4     | _                    | 0.0%                      |