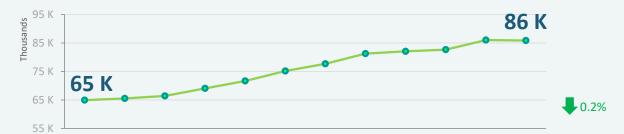

## Finding a Primary Care Provider

in Nova Scotia - March 2022

As of Mar 1, 2022

**85,856**Nova Scotians

are on the Need a Family Practice Registry

This represents

8.6%

of the population

## Monthly activity

As reported in Feb 2022

3,526 people

found a family practice

In Feb 2022

**7,476** people added their names to the registry

Number of people on the Need a Family Practice Registry Apr 2021 – Mar 2022