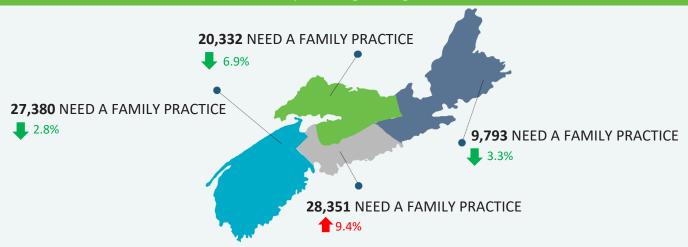

Total number of Nova Scotians by area and percentage change

## Total volumes and percent of the population not yet placed by zone, network and cluster

| Zone/Network/Cluster                   | Total # Not<br>yet placed |              | Difference vs<br>revious month | Population<br>(2016) | % of<br>Population<br>(2016) |
|----------------------------------------|---------------------------|--------------|--------------------------------|----------------------|------------------------------|
| Central                                | 28,351                    | 1            | 2,426                          | 423,498              | 6.7%                         |
| Bedford / Sackville                    | 8,027                     | 1            | 980                            | 99,581               | 8.1%                         |
| Bedford / Hammonds Plains              | 3,284                     | <b>↑</b>     | 126                            | 40,679               | 8.1%                         |
| Fall River and Area                    | 918                       | <b>↑</b>     | 62                             | 15,424               | 6.0%                         |
| Sackville North and Area               | 1,946                     | <b>↑</b>     | 367                            | 22,325               | 8.7%                         |
| Sackville South                        | 1,879                     | <b>↑</b>     | 425                            | 21,153               | 8.9%                         |
| Dartmouth / Southeastern               | 6,142                     | 1            | 692                            | 116,491              | 5.3%                         |
| Cole Harbour / Eastern Passage         | 1,798                     | <b>↑</b>     | 262                            | 35,355               | 5.1%                         |
| Dartmouth East                         | 1,091                     | 1            | 101                            | 23,264               | 4.7%                         |
| Dartmouth North                        | 1,364                     | <b>↑</b>     | 120                            | 19,833               | 6.9%                         |
| Dartmouth South                        | 1,562                     | <b>↑</b>     | 146                            | 27,284               | 5.7%                         |
| Preston/Lawrencetown/Lake Echo         | 327                       | 1            | 63                             | 10,755               | 3.0%                         |
| Eastern Shore Musquodoboit             | 809                       | 1            | 27                             | 17,474               | 4.6%                         |
| Eastern Shore / Musquodoboit           | 809                       | <b>1</b>     | 27                             | 17,474               | 4.6%                         |
| Halifax Peninsula / Chebucto           | 11,345                    | 1            | 731                            | 169,768              | 6.7%                         |
| Armdale / Spryfield / Herring Cove     | 1,335                     | 1            | 78                             | 25,640               | 5.2%                         |
| Clayton Park                           | 2,207                     | <b>1</b>     | 146                            | 34,194               | 6.5%                         |
| Fairview                               | 1,290                     | <b>↑</b>     | 63                             | 17,104               | 7.5%                         |
| Halifax Chebucto                       | 1,322                     | <b>↑</b>     | 87                             | 18,939               | 7.0%                         |
| Halifax Citadel                        | 2,143                     | <b>↑</b>     | 45                             | 22,106               | 9.7%                         |
| Halifax Needham                        | 1,526                     | 1            | 100                            | 19,426               | 7.9%                         |
| Sambro Rural Loop                      | 735                       | <b>↑</b>     | 101                            | 12,660               | 5.8%                         |
| Tantallon / Timberlea / SMB            | 787                       | <b>↑</b>     | 111                            | 19,699               | 4.0%                         |
| West Hants                             | 2,028                     | <b>+</b>     | 4                              | 20,184               | 10.0%                        |
| West Hants                             | 2,028                     | <b>→</b>     | 4                              | 20,184               | 10.0%                        |
| Eastern                                | 9,793                     | <b>+</b>     | 338                            | 158,936              | 6.2%                         |
| Antigonish and Guysborough             | 844                       | $\downarrow$ | 2                              | 26,926               | 3.1%                         |
| Antigonish                             | 689                       | $\downarrow$ | 15                             | 19,301               | 3.6%                         |
| Guysborough / Canso                    | 155                       | <b>↑</b>     | 16                             | 5,039                | 3.1%                         |
| Sherbrooke                             | -                         | <b>+</b>     | 3                              | 2,586                | 0.0%                         |
| Cape Breton County                     | 8,330                     | $\downarrow$ | 355                            | 99,590               | 8.4%                         |
| Dominion / Glace Bay                   | 1,552                     | $\downarrow$ | 37                             | 20,713               | 7.5%                         |
| Florence / Sydney Mines / North Sydney | 1,002                     | <b>1</b>     | 61                             | 19,679               | 5.1%                         |
| New Waterford                          | 763                       | 1            | 22                             | 9,454                | 8.1%                         |
| Sydney and Area                        | 5,013                     | <b>1</b>     | 279                            | 49,744               | 10.1%                        |
| Inverness / Victoria / Richmond        | 619                       | 1            | 19                             | 32,420               | 1.9%                         |
| Baddeck / Whycocomagh                  | 15                        | 1            | 9                              | 3,654                | 0.4%                         |

| Zone/Network/Cluster                      | Total # Not<br>yet placed |          | Difference vs<br>revious month | Population<br>(2016) | % of<br>Population<br>(2016) |
|-------------------------------------------|---------------------------|----------|--------------------------------|----------------------|------------------------------|
| Cheticamp                                 | 1                         | <b>1</b> | 3                              | 3,903                | 0.0%                         |
| Dingwall                                  | -                         | <b>1</b> | 1                              | 2,567                | 0.0%                         |
| Inverness                                 | 144                       | 1        | 20                             | 6,932                | 2.1%                         |
| Port Hawkesbury / L'Ardoise / Isle Madame | 459                       | <b>4</b> | 6                              | 15,364               | 3.0%                         |
| Northern                                  | 20,332                    | <b>1</b> | 1,499                          | 147,500              | 13.8%                        |
| Colchester East Hants                     | 8,043                     | <b>1</b> | 1,006                          | 70,658               | 11.4%                        |
| East Hants Corridor                       | 742                       | <b>1</b> | 96                             | 12,674               | 5.9%                         |
| Economy / Glenholme                       | 681                       | <b>4</b> | 56                             | 5,277                | 12.9%                        |
| Hants North                               | 554                       | <b>4</b> | 77                             | 6,945                | 8.0%                         |
| South Colchester                          | 833                       | <b>4</b> | 32                             | 10,792               | 7.7%                         |
| Truro and Area                            | 5,233                     | <b>4</b> | 745                            | 34,971               | 15.0%                        |
| Cumberland                                | 2,125                     | <b>4</b> | 89                             | 33,094               | 6.4%                         |
| Amherst                                   | 699                       | <b>4</b> | 46                             | 13,143               | 5.3%                         |
| Cumberland North / North Shore            | 1,105                     | <b>4</b> | 23                             | 8,665                | 12.8%                        |
| South Cumberland                          | 97                        | <b>4</b> | 8                              | 3,864                | 2.5%                         |
| Springhill                                | 224                       | <b>4</b> | 12                             | 7,422                | 3.0%                         |
| Pictou County                             | 10,164                    | <b>4</b> | 404                            | 43,748               | 23.2%                        |
| New Glasgow / Westville / Stellarton      | 8,229                     | <b>4</b> | 337                            | 33,561               | 24.5%                        |
| Pictou West                               | 1,935                     | <b>4</b> | 67                             | 10,187               | 19.0%                        |
| Western                                   | 27,380                    | <b>1</b> | 783                            | 193,664              | 14.1%                        |
| Annapolis and Kings                       | 11,177                    | <b>4</b> | 941                            | 78,793               | 14.2%                        |
| Annapolis Royal                           | 640                       | <b>4</b> | 4                              | 6,056                | 10.6%                        |
| Berwick                                   | 1,779                     | <b>4</b> | 77                             | 13,764               | 12.9%                        |
| Kentville                                 | 2,081                     | <b>4</b> | 213                            | 23,893               | 8.7%                         |
| Middleton                                 | 5,494                     | <b>4</b> | 595                            | 20,910               | 26.3%                        |
| Wolfville                                 | 1,183                     | <b>4</b> | 52                             | 14,170               | 8.3%                         |
| Queens and Lunenburg                      | 7,392                     | <b>1</b> | 116                            | 57,933               | 12.8%                        |
| Bridgewater                               | 3,666                     | <b>4</b> | 136                            | 26,711               | 13.7%                        |
| Chester and Area                          | 941                       | 1        | 51                             | 11,778               | 8.0%                         |
| Liverpool                                 | 2,257                     | <b>4</b> | 35                             | 10,351               | 21.8%                        |
| Lunenburg / Mahone Bay                    | 528                       | 1        | 4                              | 9,093                | 5.8%                         |
| Yarmouth / Shelburne /Digby               | 8,811                     | 1        | 274                            | 56,938               | 15.5%                        |
| Digby / Clare / Weymouth                  | 3,153                     | 1        | 64                             | 18,553               | 17.0%                        |
| Shelburne / Lockeport                     | 1,084                     | 1        | 56                             | 13,966               | 7.8%                         |
| Yarmouth                                  | 4,574                     | 1        | 154                            | 24,419               | 18.7%                        |
| Unknown                                   | -                         |          | -                              | -                    | 0.0%                         |