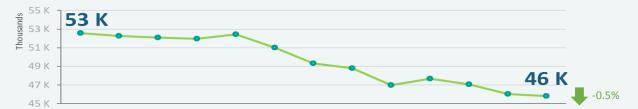

## Monthly activity

As reported in April 2020

**3,725** people

found a family practice

In April 2020

**1,338** people added their names to the registry

Number of people on the Need a Family Practice Registry May 2019 – May 2020: