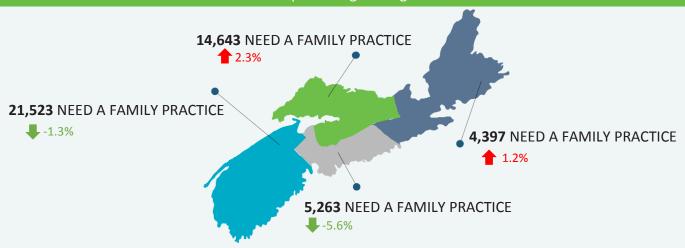

## Total number of Nova Scotians by area and percentage change

## Total volumes and percent of the population not yet placed by zone, network and cluster

| Zone/Network/Cluster                   | Total #<br>Not yet<br>placed |          | Difference<br>s previous<br>month | Population<br>(2016) | % of Population<br>(2016) |
|----------------------------------------|------------------------------|----------|-----------------------------------|----------------------|---------------------------|
| Central                                | 5,263                        | 1        | 315                               | 423,498              | 1.2%                      |
| Bedford / Sackville                    | 876                          | 1        | 33                                | 99,581               | 0.9%                      |
| Bedford / Hammonds Plains              | 418                          | 1        | 1                                 | 40,679               | 1.0%                      |
| Fall River and Area                    | 104                          | <b>4</b> | 1                                 | 15,424               | 0.7%                      |
| Sackville North and Area               | 178                          | 1        | 20                                | 22,325               | 0.8%                      |
| Sackville South                        | 176                          | 1        | 13                                | 21,153               | 0.8%                      |
| Dartmouth / Southeastern               | 513                          | <b>1</b> | 18                                | 116,491              | 0.4%                      |
| Cole Harbour / Eastern Passage         | 143                          | 1        | 8                                 | 35,355               | 0.4%                      |
| Dartmouth East                         | 78                           | 1        | 15                                | 23,264               | 0.3%                      |
| Dartmouth North                        | 133                          | 1        | 4                                 | 19,833               | 0.7%                      |
| Dartmouth South                        | 125                          | <b>4</b> | 5                                 | 27,284               | 0.5%                      |
| Preston/Lawrencetown/Lake Echo         | 34                           | <b>4</b> | 2                                 | 10,755               | 0.3%                      |
| Eastern Shore Musquodoboit             | 433                          | 1        | 5                                 | 17,474               | 2.5%                      |
| Eastern Shore / Musquodoboit           | 433                          | 1        | 5                                 | 17,474               | 2.5%                      |
| Halifax Peninsula / Chebucto           | 2,882                        | 1        | 324                               | 169,768              | 1.7%                      |
| Armdale / Spryfield / Herring Cove     | 422                          | 1        | 27                                | 25,640               | 1.6%                      |
| Clayton Park                           | 508                          | 1        | 100                               | 34,194               | 1.5%                      |
| Fairview                               | 276                          | 1        | 65                                | 17,104               | 1.6%                      |
| Halifax Chebucto                       | 384                          | <b>4</b> | 66                                | 18,939               | 2.0%                      |
| Halifax Citadel                        | 526                          | <b>4</b> | 110                               | 22,106               | 2.4%                      |
| Halifax Needham                        | 323                          | <b>4</b> | 33                                | 19,426               | 1.7%                      |
| Sambro Rural Loop                      | 316                          | 1        | 8                                 | 12,660               | 2.5%                      |
| Tantallon / Timberlea / SMB            | 127                          | 1        | 15                                | 19,699               | 0.6%                      |
| West Hants                             | 559                          | <b>1</b> | 1                                 | 20,184               | 2.8%                      |
| West Hants                             | 559                          | <b>↓</b> | 1                                 | 20,184               | 2.8%                      |
| Eastern                                | 4,397                        | 1        | 52                                | 158,936              | 2.8%                      |
| Antigonish and Guysborough             | 430                          | 1        | 8                                 | 26,926               | 1.6%                      |
| Antigonish                             | 379                          | 1        | 7                                 | 19,301               | 2.0%                      |
| Guysborough / Canso                    | 50                           |          | -                                 | 5,039                | 1.0%                      |
| Sherbrooke                             | 1                            | 1        | 1                                 | 2,586                | 0.0%                      |
| Cape Breton County                     | 3,634                        | 1        | 97                                | 99,590               | 3.6%                      |
| Dominion / Glace Bay                   | 765                          | <b>↓</b> | 46                                | 20,713               | 3.7%                      |
| Florence / Sydney Mines / North Sydney | 544                          | <b>4</b> | 2                                 | 19,679               | 2.8%                      |
| New Waterford                          | 570                          | 1        | 1                                 | 9,454                | 6.0%                      |
| Sydney and Area                        | 1,755                        | 1        | 144                               | 49,744               | 3.5%                      |
| Inverness / Victoria / Richmond        | 333                          | <b>↓</b> | 53                                | 32,420               | 1.0%                      |
| Baddeck / Whycocomagh                  | 10                           |          | -                                 | 3,654                | 0.3%                      |
| Cheticamp                              | -                            | <b>4</b> | 11                                | 3,903                | 0.0%                      |

| Zone/Network/Cluster                      | Total #<br>Not yet<br>placed | vs           | ifference<br>previous<br>month | Population<br>(2016) | % of Population<br>(2016) |
|-------------------------------------------|------------------------------|--------------|--------------------------------|----------------------|---------------------------|
| Dingwall                                  | -                            | <b>←</b>     | 1                              | 2,567                | 0.0%                      |
| Inverness                                 | 9                            | 4            | 6                              | 6,932                | 0.1%                      |
| Port Hawkesbury / L'Ardoise / Isle Madame | 314                          | 4            | 35                             | 15,364               | 2.0%                      |
| Northern                                  | 14,643                       | 1            | 327                            | 147,500              | 9.9%                      |
| Colchester East Hants                     | 7,798                        | 1            | 156                            | 70,658               | 11.0%                     |
| East Hants Corridor                       | 1,184                        | 1            | 10                             | 12,674               | 9.3%                      |
| Economy / Glenholme                       | 529                          | 1            | 19                             | 5,277                | 10.0%                     |
| Hants North                               | 695                          | 1            | 32                             | 6,945                | 10.0%                     |
| South Colchester                          | 613                          | <b>^</b>     | 15                             | 10,792               | 5.7%                      |
| Truro and Area                            | 4,777                        | <b>^</b>     | 80                             | 34,971               | 13.7%                     |
| Cumberland                                | 2,027                        | <b>^</b>     | 50                             | 33,094               | 6.1%                      |
| Amherst                                   | 937                          | <b>↑</b>     | 57                             | 13,143               | 7.1%                      |
| Cumberland North / North Shore            | 651                          | <b>^</b>     | 7                              | 8,665                | 7.5%                      |
| South Cumberland                          | 251                          | <b>^</b>     | 1                              | 3,864                | 6.5%                      |
| Springhill                                | 188                          | <b>←</b>     | 15                             | 7,422                | 2.5%                      |
| Pictou County                             | 4,818                        | <b>^</b>     | 121                            | 43,748               | 11.0%                     |
| New Glasgow / Westville / Stellarton      | 3,884                        | 1            | 96                             | 33,561               | 11.6%                     |
| Pictou West                               | 934                          | 1            | 25                             | 10,187               | 9.2%                      |
| Western                                   | 21,523                       | <b>4</b>     | 288                            | 193,664              | 11.1%                     |
| Annapolis and Kings                       | 9,630                        | <b>1</b>     | 96                             | 78,793               | 12.2%                     |
| Annapolis Royal                           | 654                          | <b>4</b>     | 3                              | 6,056                | 10.8%                     |
| Berwick                                   | 1,926                        | $\downarrow$ | 13                             | 13,764               | 14.0%                     |
| Kentville                                 | 1,825                        | $\downarrow$ | 16                             | 23,893               | 7.6%                      |
| Middleton                                 | 4,558                        | <b>4</b>     | 38                             | 20,910               | 21.8%                     |
| Wolfville                                 | 667                          | <b>4</b>     | 26                             | 14,170               | 4.7%                      |
| Queens and Lunenburg                      | 5,289                        | <b>4</b>     | 72                             | 57,933               | 9.1%                      |
| Bridgewater                               | 2,430                        | <b>4</b>     | 33                             | 26,711               | 9.1%                      |
| Chester and Area                          | 1,058                        | 1            | 1                              | 11,778               | 9.0%                      |
| Liverpool                                 | 904                          | 1            | 6                              | 10,351               | 8.7%                      |
| Lunenburg / Mahone Bay                    | 897                          | <b>4</b>     | 46                             | 9,093                | 9.9%                      |
| Yarmouth / Shelburne / Digby              | 6,604                        | $\downarrow$ | 120                            | 56,938               | 11.6%                     |
| Digby / Clare / Weymouth                  | 2,420                        | $\downarrow$ | 18                             | 18,553               | 13.0%                     |
| Shelburne / Lockeport                     | 1,265                        | <b>4</b>     | 113                            | 13,966               | 9.1%                      |
| Yarmouth                                  | 2,919                        | 1            | 11                             | 24,419               | 12.0%                     |
| Total # Not yet placed                    | 45,826                       | <b>4</b>     | 225                            | 923,598              | 5.0%                      |