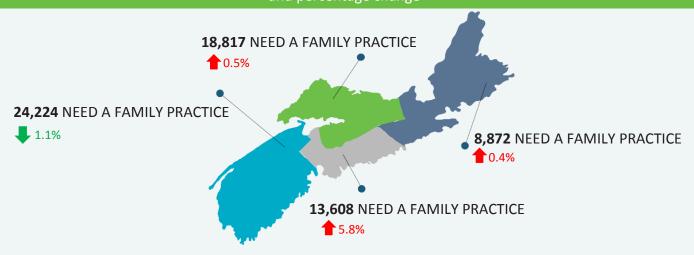

## Total number of Nova Scotians by area and percentage change

## Total volumes and percent of the population not yet placed by zone, network and cluster

| Zone/Network/Cluster                   | Total #<br>Not yet<br>placed |          | ifference vs<br>vious month | Population<br>(2016) | % of Population<br>(2016) |
|----------------------------------------|------------------------------|----------|-----------------------------|----------------------|---------------------------|
| Central                                | 13,608                       | 1        | 740                         | 423,498              | 3.2%                      |
| Bedford / Sackville                    | 2,878                        | 1        | 253                         | 99,581               | 2.9%                      |
| Bedford / Hammonds Plains              | 1,598                        | <b>↑</b> | 127                         | 40,679               | 3.9%                      |
| Fall River and Area                    | 353                          | <b>↑</b> | 33                          | 15,424               | 2.3%                      |
| Sackville North and Area               | 515                          | <b>↑</b> | 65                          | 22,325               | 2.3%                      |
| Sackville South                        | 412                          | <b>↑</b> | 28                          | 21,153               | 1.9%                      |
| Dartmouth / Southeastern               | 2,446                        | 1        | 124                         | 116,491              | 2.1%                      |
| Cole Harbour / Eastern Passage         | 634                          | <b>↑</b> | 15                          | 35,355               | 1.8%                      |
| Dartmouth East                         | 397                          | <b>↑</b> | 30                          | 23,264               | 1.7%                      |
| Dartmouth North                        | 517                          | <b>↑</b> | 32                          | 19,833               | 2.6%                      |
| Dartmouth South                        | 712                          | <b>→</b> | 41                          | 27,284               | 2.6%                      |
| Preston/Lawrencetown/Lake Echo         | 186                          | 1        | 6                           | 10,755               | 1.7%                      |
| Eastern Shore Musquodoboit             | 585                          | <b>4</b> | 4                           | 17,474               | 3.3%                      |
| Eastern Shore / Musquodoboit           | 585                          | <b>4</b> | 4                           | 17,474               | 3.3%                      |
| Halifax Peninsula / Chebucto           | 6,444                        | 1        | 338                         | 169,768              | 3.8%                      |
| Armdale / Spryfield / Herring Cove     | 851                          | <b>4</b> | 16                          | 25,640               | 3.3%                      |
| Clayton Park                           | 1,224                        | 1        | 81                          | 34,194               | 3.6%                      |
| Fairview                               | 760                          | 1        | 59                          | 17,104               | 4.4%                      |
| Halifax Chebucto                       | 681                          | 1        | 46                          | 18,939               | 3.6%                      |
| Halifax Citadel                        | 1,260                        | 1        | 87                          | 22,106               | 5.7%                      |
| Halifax Needham                        | 778                          | 1        | 52                          | 19,426               | 4.0%                      |
| Sambro Rural Loop                      | 453                          | 1        | 3                           | 12,660               | 3.6%                      |
| Tantallon / Timberlea / SMB            | 437                          | 1        | 26                          | 19,699               | 2.2%                      |
| West Hants                             | 1,255                        | 1        | 29                          | 20,184               | 6.2%                      |
| West Hants                             | 1,255                        | 1        | 29                          | 20,184               | 6.2%                      |
| Eastern                                | 8,872                        | 1        | 36                          | 158,936              | 5.6%                      |
| Antigonish and Guysborough             | 459                          | 1        | 11                          | 26,926               | 1.7%                      |
| Antigonish                             | 427                          | 1        | 7                           | 19,301               | 2.2%                      |
| Guysborough / Canso                    | 32                           | 1        | 7                           | 5,039                | 0.6%                      |
| Sherbrooke                             | -                            | <b>4</b> | 3                           | 2,586                | 0.0%                      |
| Cape Breton County                     | 7,801                        | 1        | 21                          | 99,590               | 7.8%                      |
| Dominion / Glace Bay                   | 1,820                        | <b>4</b> | 59                          | 20,713               | 8.8%                      |
| Florence / Sydney Mines / North Sydney | 806                          | 1        | 8                           | 19,679               | 4.1%                      |
| New Waterford                          | 861                          | 1        | 18                          | 9,454                | 9.1%                      |
| Sydney and Area                        | 4,314                        | 1        | 54                          | 49,744               | 8.7%                      |
| Inverness / Victoria / Richmond        | 612                          | 1        | 4                           | 32,420               | 1.9%                      |
| Baddeck / Whycocomagh                  | 6                            | <b>4</b> | 2                           | 3,654                | 0.2%                      |

| Zone/Network/Cluster                      | Total #<br>Not yet<br>placed | Difference vs<br>previous month |     | Population<br>(2016) | % of Population<br>(2016) |
|-------------------------------------------|------------------------------|---------------------------------|-----|----------------------|---------------------------|
| Cheticamp                                 | 3                            | <b>4</b>                        | 1   | 3,903                | 0.1%                      |
| Dingwall                                  | 4                            | 1                               | 2   | 2,567                | 0.2%                      |
| Inverness                                 | 30                           | <b>4</b>                        | 12  | 6,932                | 0.4%                      |
| Port Hawkesbury / L'Ardoise / Isle Madame | 569                          | 1                               | 17  | 15,364               | 3.7%                      |
| Northern                                  | 18,817                       | 1                               | 94  | 147,500              | 12.8%                     |
| Colchester East Hants                     | 9,427                        | <b>→</b>                        | 123 | 70,658               | 13.3%                     |
| East Hants Corridor                       | 1,290                        | <b>4</b>                        | 41  | 12,674               | 10.2%                     |
| Economy / Glenholme                       | 714                          | 4                               | 3   | 5,277                | 13.5%                     |
| Hants North                               | 653                          | 1                               | 58  | 6,945                | 9.4%                      |
| South Colchester                          | 799                          | 4                               | 28  | 10,792               | 7.4%                      |
| Truro and Area                            | 5,971                        | <b>4</b>                        | 109 | 34,971               | 17.1%                     |
| Cumberland                                | 2,172                        | <b>→</b>                        | 91  | 33,094               | 6.6%                      |
| Amherst                                   | 786                          | <b>→</b>                        | 29  | 13,143               | 6.0%                      |
| Cumberland North / North Shore            | 1,180                        | 4                               | 39  | 8,665                | 13.6%                     |
| South Cumberland                          | 51                           | 1                               | 5   | 3,864                | 1.3%                      |
| Springhill                                | 155                          | <b>4</b>                        | 28  | 7,422                | 2.1%                      |
| Pictou County                             | 7,218                        | 1                               | 308 | 43,748               | 16.5%                     |
| New Glasgow / Westville / Stellarton      | 5,748                        | 1                               | 219 | 33,561               | 17.1%                     |
| Pictou West                               | 1,470                        | 1                               | 89  | 10,187               | 14.4%                     |
| Western                                   | 24,224                       | 1                               | 268 | 193,664              | 12.5%                     |
| Annapolis and Kings                       | 10,876                       | 4                               | 259 | 78,793               | 13.8%                     |
| Annapolis Royal                           | 428                          | 4                               | 7   | 6,056                | 7.1%                      |
| Berwick                                   | 1,751                        | <b>4</b>                        | 48  | 13,764               | 12.7%                     |
| Kentville                                 | 2,120                        | <b>1</b>                        | 60  | 23,893               | 8.9%                      |
| Middleton                                 | 5,544                        | <b>+</b>                        | 100 | 20,910               | 26.5%                     |
| Wolfville                                 | 1,033                        | 4                               | 44  | 14,170               | 7.3%                      |
| Queens and Lunenburg                      | 5,478                        | 4                               | 27  | 57,933               | 9.5%                      |
| Bridgewater                               | 2,904                        | <b>4</b>                        | 28  | 26,711               | 10.9%                     |
| Chester and Area                          | 623                          | <b>→</b>                        | 100 | 11,778               | 5.3%                      |
| Liverpool                                 | 1,312                        | 1                               | 107 | 10,351               | 12.7%                     |
| Lunenburg / Mahone Bay                    | 639                          | <b>4</b>                        | 6   | 9,093                | 7.0%                      |
| Yarmouth / Shelburne / Digby              | 7,870                        | 1                               | 18  | 56,938               | 13.8%                     |
| Digby / Clare / Weymouth                  | 2,667                        | <b>+</b>                        | 9   | 18,553               | 14.4%                     |
| Shelburne / Lockeport                     | 1,639                        | 1                               | 52  | 13,966               | 11.7%                     |
| Yarmouth                                  | 3,564                        | <b>4</b>                        | 25  | 24,419               | 14.6%                     |
| Unknown                                   | 5                            | 1                               | 3   | -                    | 0.0%                      |