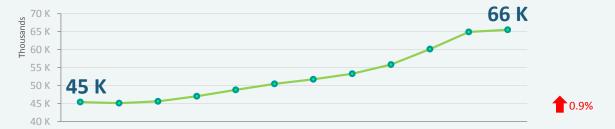

## **Finding a Primary Care Provider**

in Nova Scotia – May 2021

As of May 1, 2021

65,526

**Nova Scotians** 

are on the Need a Family Practice Registry

This represents

6.7%
of the population
Annual Population Estimates, Jan 1, 2021

Approximately

**2,400** people

found a family doctor or nurse practitioner each month in the past year

## Monthly activity

As reported in Apr 2021

3,571 people

found a family practice

In Apr 2021

**3,747** people added their names to the registry

Number of people on the Need a Family Practice Registry Jun 2020 – May 2021