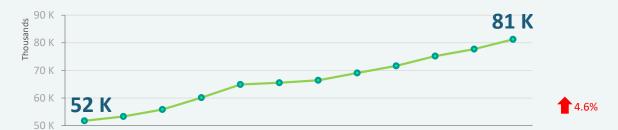

## Monthly activity

As reported in Oct 2021

**2,334** people

found a family practice

In Oct 2021

**5,262** people added their names to the registry

Number of people on the Need a Family Practice Registry Dec 2020 - Nov 2021