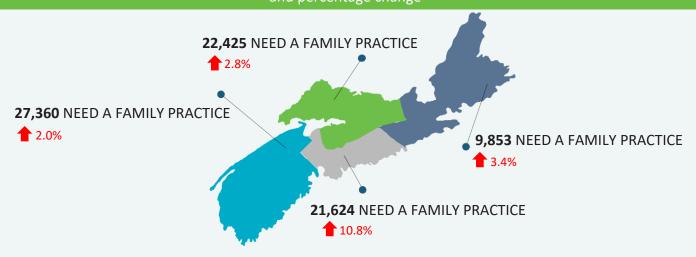

Total number of Nova Scotians by area and percentage change

## Total volumes and percent of the population not yet placed by zone, network and cluster

| Zone/Network/Cluster                   | Total # Not<br>yet placed |          | ifference vs<br>evious month | Population<br>(2016) | % of<br>Population<br>(2016) |
|----------------------------------------|---------------------------|----------|------------------------------|----------------------|------------------------------|
| Central                                | 21,624                    | 1        | 2,100                        | 423,498              | 5.1%                         |
| Bedford / Sackville                    | 5,430                     | <b>↑</b> | 606                          | 99,581               | 5.5%                         |
| Bedford / Hammonds Plains              | 2,718                     | 1        | 327                          | 40,679               | 6.7%                         |
| Fall River and Area                    | 679                       | <b>↑</b> | 75                           | 15,424               | 4.4%                         |
| Sackville North and Area               | 1,065                     | 1        | 113                          | 22,325               | 4.8%                         |
| Sackville South                        | 968                       | 1        | 91                           | 21,153               | 4.6%                         |
| Dartmouth / Southeastern               | 4,661                     | 1        | 593                          | 116,491              | 4.0%                         |
| Cole Harbour / Eastern Passage         | 1,222                     | 1        | 164                          | 35,355               | 3.5%                         |
| Dartmouth East                         | 861                       | 1        | 112                          | 23,264               | 3.7%                         |
| Dartmouth North                        | 1,070                     | <b>↑</b> | 134                          | 19,833               | 5.4%                         |
| Dartmouth South                        | 1,270                     | 1        | 133                          | 27,284               | 4.7%                         |
| Preston/Lawrencetown/Lake Echo         | 238                       | 1        | 50                           | 10,755               | 2.2%                         |
| Eastern Shore Musquodoboit             | 724                       | 1        | 2                            | 17,474               | 4.1%                         |
| Eastern Shore / Musquodoboit           | 724                       | 1        | 2                            | 17,474               | 4.1%                         |
| Halifax Peninsula / Chebucto           | 8,928                     | 1        | 838                          | 169,768              | 5.3%                         |
| Armdale / Spryfield / Herring Cove     | 1,032                     | 1        | 132                          | 25,640               | 4.0%                         |
| Clayton Park                           | 1,701                     | 1        | 185                          | 34,194               | 5.0%                         |
| Fairview                               | 1,060                     | 1        | 100                          | 17,104               | 6.2%                         |
| Halifax Chebucto                       | 1,020                     | 1        | 89                           | 18,939               | 5.4%                         |
| Halifax Citadel                        | 1,766                     | 1        | 117                          | 22,106               | 8.0%                         |
| Halifax Needham                        | 1,189                     | 1        | 83                           | 19,426               | 6.1%                         |
| Sambro Rural Loop                      | 473                       | 1        | 30                           | 12,660               | 3.7%                         |
| Tantallon / Timberlea / SMB            | 687                       | 1        | 102                          | 19,699               | 3.5%                         |
| West Hants                             | 1,881                     | 1        | 61                           | 20,184               | 9.3%                         |
| West Hants                             | 1,881                     | 1        | 61                           | 20,184               | 9.3%                         |
| Eastern                                | 9,853                     | 1        | 325                          | 158,936              | 6.2%                         |
| Antigonish and Guysborough             | 690                       | 1        | 39                           | 26,926               | 2.6%                         |
| Antigonish                             | 600                       | <b>1</b> | 36                           | 19,301               | 3.1%                         |
| Guysborough / Canso                    | 89                        | 1        | 6                            | 5,039                | 1.8%                         |
| Sherbrooke                             | 1                         | <b>4</b> | 3                            | 2,586                | 0.0%                         |
| Cape Breton County                     | 8,538                     | 1        | 203                          | 99,590               | 8.6%                         |
| Dominion / Glace Bay                   | 1,511                     | 1        | 52                           | 20,713               | 7.3%                         |
| Florence / Sydney Mines / North Sydney | 1,018                     | 1        | 57                           | 19,679               | 5.2%                         |
| New Waterford                          | 936                       | 4        | 60                           | 9,454                | 9.9%                         |
| Sydney and Area                        | 5,073                     | 1        | 154                          | 49,744               | 10.2%                        |
| Inverness / Victoria / Richmond        | 625                       | 1        | 83                           | 32,420               | 1.9%                         |
| Baddeck / Whycocomagh                  | 77                        | 1        | 29                           | 3,654                | 2.1%                         |

| Zone/Network/Cluster                      | Total # Not<br>yet placed |          | ifference vs<br>evious month | Population<br>(2016) | % of<br>Population<br>(2016) |
|-------------------------------------------|---------------------------|----------|------------------------------|----------------------|------------------------------|
| Cheticamp                                 | 11                        | 1        | 7                            | 3,903                | 0.3%                         |
| Dingwall                                  | 3                         | 1        | 3                            | 2,567                | 0.1%                         |
| Inverness                                 | 99                        | 1        | 12                           | 6,932                | 1.4%                         |
| Port Hawkesbury / L'Ardoise / Isle Madame | 435                       | 1        | 32                           | 15,364               | 2.8%                         |
| Northern                                  | 22,425                    | 1        | 606                          | 147,500              | 15.2%                        |
| Colchester East Hants                     | 10,189                    | 1        | 82                           | 70,658               | 14.4%                        |
| East Hants Corridor                       | 1,221                     | <b>\</b> | 100                          | 12,674               | 9.6%                         |
| Economy / Glenholme                       | 781                       | 1        | 10                           | 5,277                | 14.8%                        |
| Hants North                               | 807                       | 1        | 1                            | 6,945                | 11.6%                        |
| South Colchester                          | 931                       | 1        | 70                           | 10,792               | 8.6%                         |
| Truro and Area                            | 6,449                     | 1        | 101                          | 34,971               | 18.4%                        |
| Cumberland                                | 2,260                     | 1        | 110                          | 33,094               | 6.8%                         |
| Amherst                                   | 774                       | 1        | 15                           | 13,143               | 5.9%                         |
| Cumberland North / North Shore            | 1,224                     | 1        | 47                           | 8,665                | 14.1%                        |
| South Cumberland                          | 99                        | 1        | 20                           | 3,864                | 2.6%                         |
| Springhill                                | 163                       | 1        | 28                           | 7,422                | 2.2%                         |
| Pictou County                             | 9,976                     | 1        | 414                          | 43,748               | 22.8%                        |
| New Glasgow / Westville / Stellarton      | 8,098                     | 1        | 342                          | 33,561               | 24.1%                        |
| Pictou West                               | 1,878                     | <b>↑</b> | 72                           | 10,187               | 18.4%                        |
| Western                                   | 27,360                    | 1        | 538                          | 193,664              | 14.1%                        |
| Annapolis and Kings                       | 12,440                    | 1        | 217                          | 78,793               | 15.8%                        |
| Annapolis Royal                           | 733                       | 1        | 19                           | 6,056                | 12.1%                        |
| Berwick                                   | 1,903                     | 1        | 26                           | 13,764               | 13.8%                        |
| Kentville                                 | 2,420                     | 1        | 50                           | 23,893               | 10.1%                        |
| Middleton                                 | 6,186                     | 1        | 116                          | 20,910               | 29.6%                        |
| Wolfville                                 | 1,198                     | 1        | 6                            | 14,170               | 8.5%                         |
| Queens and Lunenburg                      | 6,537                     | 1        | 164                          | 57,933               | 11.3%                        |
| Bridgewater                               | 3,316                     | 1        | 84                           | 26,711               | 12.4%                        |
| Chester and Area                          | 809                       | 1        | 65                           | 11,778               | 6.9%                         |
| Liverpool                                 | 1,753                     | 1        | 16                           | 10,351               | 16.9%                        |
| Lunenburg / Mahone Bay                    | 659                       | <b>1</b> | 1                            | 9,093                | 7.2%                         |
| Yarmouth / Shelburne /Digby               | 8,383                     | 1        | 157                          | 56,938               | 14.7%                        |
| Digby / Clare / Weymouth                  | 2,911                     | 1        | 95                           | 18,553               | 15.7%                        |
| Shelburne / Lockeport                     | 1,327                     | <b>1</b> | 72                           | 13,966               | 9.5%                         |
| Yarmouth                                  | 4,145                     | 1        | 134                          | 24,419               | 17.0%                        |
| Unknown                                   | 5                         | 1        | 2                            | -                    | 0.0%                         |