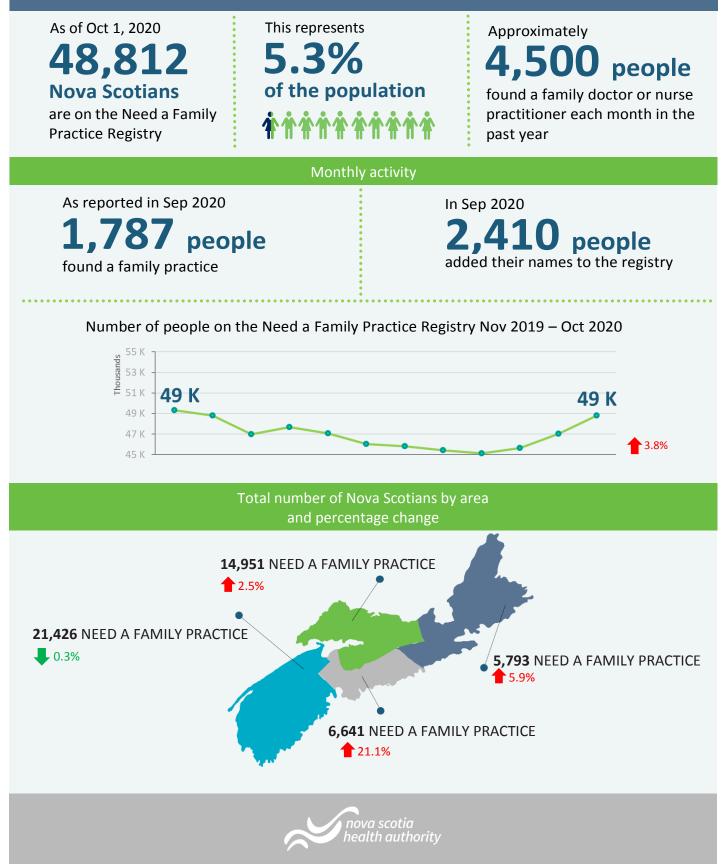

## **Finding a Primary Care Provider**

in Nova Scotia – Oct 2020



## Total volumes and percent of the population not yet placed by zone, network and cluster

| Zone/Network/Cluster                   | Total #<br>Not yet<br>placed |          | fference vs<br>previous<br>month | Population<br>(2016) | % of Population<br>(2016) |
|----------------------------------------|------------------------------|----------|----------------------------------|----------------------|---------------------------|
| Central                                | 6,641                        | 1        | 1,159                            | 423,498              | 1.6%                      |
| Bedford / Sackville                    | 1,566                        | 1        | 285                              | 99,581               | 1.6%                      |
| Bedford / Hammonds P