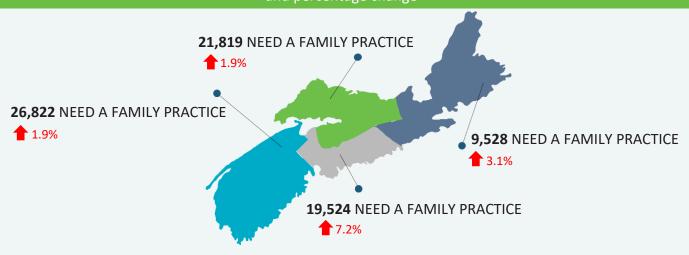

Total number of Nova Scotians by area and percentage change

## Total volumes and percent of the population not yet placed by zone, network and cluster

| Zone/Network/Cluster                   | Total # Not<br>yet placed |          | ifference vs<br>evious month | Population<br>(2016) | % of<br>Population<br>(2016) |
|----------------------------------------|---------------------------|----------|------------------------------|----------------------|------------------------------|
| Central                                | 19,524                    | 1        | 1,304                        | 423,498              | 4.6%                         |
| Bedford / Sackville                    | 4,824                     | 1        | 480                          | 99,581               | 4.8%                         |
| Bedford / Hammonds Plains              | 2,391                     | 1        | 292                          | 40,679               | 5.9%                         |
| Fall River and Area                    | 604                       | 1        | 43                           | 15,424               | 3.9%                         |
| Sackville North and Area               | 952                       | <b>↑</b> | 72                           | 22,325               | 4.3%                         |
| Sackville South                        | 877                       | 1        | 73                           | 21,153               | 4.1%                         |
| Dartmouth / Southeastern               | 4,068                     | 1        | 189                          | 116,491              | 3.5%                         |
| Cole Harbour / Eastern Passage         | 1,058                     | 1        | 67                           | 35,355               | 3.0%                         |
| Dartmouth East                         | 749                       | 1        | 46                           | 23,264               | 3.2%                         |
| Dartmouth North                        | 936                       | 1        | 30                           | 19,833               | 4.7%                         |
| Dartmouth South                        | 1,137                     | 1        | 69                           | 27,284               | 4.2%                         |
| Preston/Lawrencetown/Lake Echo         | 188                       | 4        | 23                           | 10,755               | 1.7%                         |
| Eastern Shore Musquodoboit             | 722                       | 4        | 49                           | 17,474               | 4.1%                         |
| Eastern Shore / Musquodoboit           | 722                       | <b>4</b> | 49                           | 17,474               | 4.1%                         |
| Halifax Peninsula / Chebucto           | 8,090                     | 1        | 620                          | 169,768              | 4.8%                         |
| Armdale / Spryfield / Herring Cove     | 900                       | 1        | 53                           | 25,640               | 3.5%                         |
| Clayton Park                           | 1,516                     | 1        | 104                          | 34,194               | 4.4%                         |
| Fairview                               | 960                       | 1        | 69                           | 17,104               | 5.6%                         |
| Halifax Chebucto                       | 931                       | 1        | 111                          | 18,939               | 4.9%                         |
| Halifax Citadel                        | 1,649                     | 1        | 110                          | 22,106               | 7.5%                         |
| Halifax Needham                        | 1,106                     | 1        | 91                           | 19,426               | 5.7%                         |
| Sambro Rural Loop                      | 443                       | 1        | 21                           | 12,660               | 3.5%                         |
| Tantallon / Timberlea / SMB            | 585                       | 1        | 61                           | 19,699               | 3.0%                         |
| West Hants                             | 1,820                     | 1        | 64                           | 20,184               | 9.0%                         |
| West Hants                             | 1,820                     | 1        | 64                           | 20,184               | 9.0%                         |
| Eastern                                | 9,528                     | 1        | 288                          | 158,936              | 6.0%                         |
| Antigonish and Guysborough             | 651                       | 1        | 84                           | 26,926               | 2.4%                         |
| Antigonish                             | 564                       | 1        | 48                           | 19,301               | 2.9%                         |
| Guysborough / Canso                    | 83                        | 1        | 34                           | 5,039                | 1.6%                         |
| Sherbrooke                             | 4                         | 1        | 2                            | 2,586                | 0.2%                         |
| Cape Breton County                     | 8,335                     | 1        | 177                          | 99,590               | 8.4%                         |
| Dominion / Glace Bay                   | 1,459                     | 1        | 55                           | 20,713               | 7.0%                         |
| Florence / Sydney Mines / North Sydney | 961                       | 1        | 47                           | 19,679               | 4.9%                         |
| New Waterford                          | 996                       | <b>4</b> | 92                           | 9,454                | 10.5%                        |
| Sydney and Area                        | 4,919                     | 1        | 167                          | 49,744               | 9.9%                         |
| Inverness / Victoria / Richmond        | 542                       | 1        | 27                           | 32,420               | 1.7%                         |
| Baddeck / Whycocomagh                  | 48                        | <b>1</b> | 18                           | 3,654                | 1.3%                         |