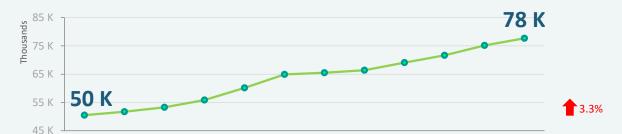

## Monthly activity

As reported in Sep 2021

2,282 people

found a family practice

In Sep 2021

**4,562** people added their names to the registry

Number of people on the Need a Family Practice Registry Nov 2020 - Oct 2021