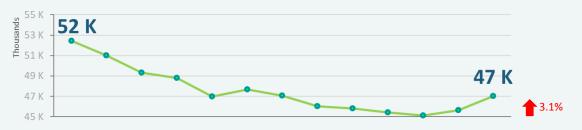

## Finding a Primary Care Provider

in Nova Scotia – September 2020

Monthly Activity

As of Sept. 1, 2020 **47,041** Nova Scotians are on the Need a Family

Practice Registry

Approximately 4,800 people found a family doctor or nurse

practitioner each month in the past year

As reported in August 2020

**1,919** people found a family practice

In August 2020 **2,674** people

added their names to the registry

## Number of people on the Need a Family Practice Registry Aug 2019 – Sep 2020: