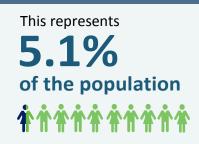

## Finding a Primary Care Provider

in Nova Scotia – September 2020

Monthly Activity

As of Sept. 1, 2020 **47,041** Nova Scotians are on the Need a Family

Practice Registry

Approximately 4,800 people found a family doctor or nurse

| Zone/Network/Cluster                      | Total #<br>Not yet<br>placed | Difference<br>vs previous<br>month |       | Population<br>(2016) | % of<br>Population<br>(2016) |
|-------------------------------------------|------------------------------|------------------------------------|-------|----------------------|------------------------------|
| Dingwall                                  | 5                            | 1                                  | 1     | 2,567                | 0.2%                         |
| Inverness                                 | 19                           | 1                                  | 8     | 6,932                | 0.3%                         |
| Port Hawkesbury / L'Ardoise / Isle Madame | 269                          | 1                                  | 29    | 15,364               | 1.8%                         |
| Northern                                  | 14,586                       | 4                                  | 47    | 147,500              | 9.9%                         |
| Colchester East Hants                     | 8,072                        | 1                                  | 42    | 70,658               | 11.4%                        |
| East Hants Corridor                       | 1,090                        | +                                  | 62    | 12,674               | 8.6%                         |
| Economy / Glenholme                       | 655                          | 1                                  | 42    | 5,277                | 12.4%                        |
| Hants North                               | 483                          | ↓                                  | 9     | 6,945                | 7.0%                         |
| South Colchester                          | 668                          | $\checkmark$                       | 7     | 10,792               | 6.2%                         |
| Truro and Area                            | 5,176                        | 1                                  | 78    | 34,971               | 14.8%                        |
| Cumberland                                | 2,156                        | $\mathbf{\downarrow}$              | 8     | 33,094               | 6.5%                         |
| Amherst                                   | 871                          | $\checkmark$                       | 13    | 13,143               | 6.6%                         |
| Cumberland North / North Shore            | 981                          | 1                                  | 25    | 8,665                | 11.3%                        |
| South Cumberland                          | 161                          | $\checkmark$                       | 12    | 3,864                | 4.2%                         |
| Springhill                                | 143                          | $\checkmark$                       | 8     | 7,422                | 1.9%                         |
| Pictou County                             | 4,358                        | ↓                                  | 81    | 43,748               | 10.0%                        |
| New Glasgow / Westville / Stellarton      | 3,768                        | $\checkmark$                       | 65    | 33,561               | 11.2%                        |
| Pictou West                               | 590                          | $\checkmark$                       | 16    | 10,187               | 5.8%                         |
| Western                                   | 21,497                       | 1                                  | 191   | 193,664              | 11.1%                        |
| Annapolis and Kings                       | 9,449                        | 1                                  | 132   | 78,793               | 12.0%                        |
| Annapolis Royal                           | 481                          | +                                  | 9     | 6,056                | 7.9%                         |
| Berwick                                   | 1,807                        | 1                                  | 7     | 13,764               | 13.1%                        |
| Kentville                                 | 1,766                        | 1                                  | 43    | 23,893               | 7.4%                         |
| Middleton                                 | 4,647                        | 1                                  | 52    | 20,910               | 22.2%                        |
| Wolfville                                 | 748                          | 1                                  | 39    | 14,170               | 5.3%                         |
| Queens and Lunenburg                      | 4,793                        | 1                                  | 59    | 57,933               | 8.3%                         |
| Bridgewater                               | 2,324                        | 1                                  | 30    | 26,711               | 8.7%                         |
| Chester and Area                          | 878                          | 1                                  | 12    | 11,778               | 7.5%                         |
| Liverpool                                 | 928                          | 1                                  | 15    | 10,351               | 9.0%                         |
| Lunenburg / Mahone Bay                    | 663                          | 1                                  | 2     | 9,093                | 7.3%                         |
| Yarmouth / Shelburne /Digby               | 7,255                        |                                    | -     | 56,938               | 12.7%                        |
| Digby / Clare / Weymouth                  | 2,422                        | 4                                  | 7     | 18,553               | 13.1%                        |
| Shelburne / Lockeport                     | 1,261                        | 1                                  | 7     | 13,966               | 9.0%                         |
| Yarmouth                                  | 3,572                        |                                    | -     | 24,419               | 14.6%                        |
| Unknown                                   | 8                            | 1                                  | 8     | -                    | 0.0%                         |
| Total # Not yet placed                    | 47,041                       | 1                                  | 1,410 | 923,598              | 5.1%                         |