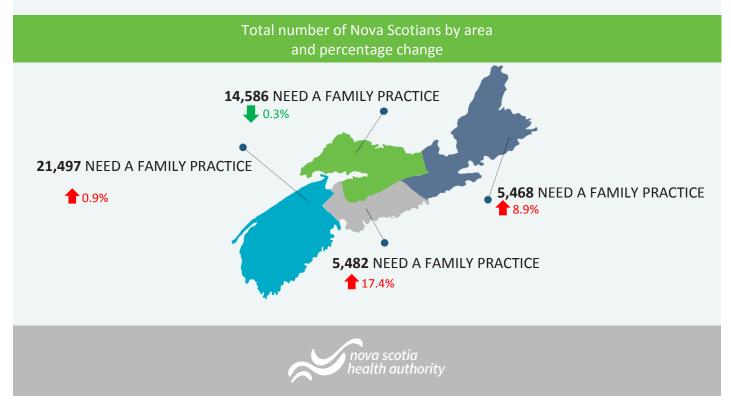

## Total volumes and percent of the population not yet placed by zone, network and cluster

| Zone/Network/Cluster                   | Total #<br>Not yet<br>placed | Difference<br>vs previous<br>month |     | Population<br>(2016) | % of<br>Population<br>(2016) |
|----------------------------------------|------------------------------|------------------------------------|-----|----------------------|------------------------------|
| Central                                | 5,482                        | 1                                  | 811 | 423,498              | 1.3%                         |
| Bedford / Sackville                    | 1,281                        | 1                                  | 248 | 99,581               | 1.3%                         |
| Bedford / Hammonds Plains              | 735                          | 1                                  | 102 | 40,679               | 1.8%                         |
| Fall River and Area                    | 177                          | 1                                  | 29  | 15,424               | 1.1%                         |
| Sackville North and Area               | 198                          | 1                                  | 59  | 22,325               | 0.9%                         |
| Sackville South                        | 171                          | 1                                  | 58  | 21,153               | 0.8%                         |
| Dartmouth / Southeastern               | 580                          | 1                                  | 56  | 116,491              | 0.5%                         |
| Cole Harbour / Eastern Passage         | 145                          | 1                                  | 32  | 35,355               | 0.4%                         |
| Dartmouth East                         | 99                           |                                    | -   | 23,264               | 0.4%                         |
| Dartmouth North                        | 139                          | 1                                  | 17  | 19,833               | 0.7%                         |
| Dartmouth South                        | 136                          | ↓                                  | 2   | 27,284               | 0.5%                         |
| Preston/Lawrencetown/Lake Echo         | 61                           | 1                                  | 9   | 10,755               | 0.6%                         |
| Eastern Shore Musquodoboit             | 497                          | 1                                  | 52  | 17,474               | 2.8%                         |
| Eastern Shore / Musquodoboit           | 497                          | 1                                  | 52  | 17,474               | 2.8%                         |
| Halifax Peninsula / Chebucto           | 2,519                        | 1                                  | 426 | 169,768              | 1.5%                         |
| Armdale / Spryfield / Herring Cove     | 538                          | 1                                  | 57  | 25,640               | 2.1%                         |
| Clayton Park                           | 443                          | 1                                  | 96  | 34,194               | 1.3%                         |
| Fairview                               | 251                          | 1                                  | 53  | 17,104               | 1.5%                         |
| Halifax Chebucto                       | 180                          | ←                                  | 31  | 18,939               | 1.0%                         |
| Halifax Citadel                        | 408                          | <                                  | 59  | 22,106               | 1.8%                         |
| Halifax Needham                        | 189                          | ↑                                  | 56  | 19,426               | 1.0%                         |
| Sambro Rural Loop                      | 378                          | ↑                                  | 23  | 12,660               | 3.0%                         |
| Tantallon / Timberlea / SMB            | 132                          | 1                                  | 51  | 19,699               | 0.7%                         |
| West Hants                             | 605                          | 1                                  | 29  | 20,184               | 3.0%                         |
| West Hants                             | 605                          | ←                                  | 29  | 20,184               | 3.0%                         |
| Eastern                                | 5,468                        | <                                  | 447 | 158,936              | 3.4%                         |
| Antigonish and Guysborough             | 462                          | ←                                  | 15  | 26,926               | 1.7%                         |
| Antigonish                             | 379                          | ←                                  | 6   | 19,301               | 2.0%                         |
| Guysborough / Canso                    | 79                           | ↑                                  | 6   | 5,039                | 1.6%                         |
| Sherbrooke                             | 4                            | ←                                  | 3   | 2,586                | 0.2%                         |
| Cape Breton County                     | 4,704                        | <                                  | 396 | 99,590               | 4.7%                         |
| Dominion / Glace Bay                   | 509                          | ↓                                  | 10  | 20,713               | 2.5%                         |
| Florence / Sydney Mines / North Sydney | 622                          | 1                                  | 38  | 19,679               | 3.2%                         |
| New Waterford                          | 564                          | 1                                  | 24  | 9,454                | 6.0%                         |
| Sydney and Area                        | 3,009                        | 1                                  | 344 | 49,744               | 6.0%                         |
| Inverness / Victoria / Richmond        | 302                          | 1                                  | 36  | 32,420               | 0.9%                         |
| Baddeck / Whycocomagh                  | 4                            | →                                  | 6   | 3,654                | 0.1%                         |
| Cheticamp                              | 5                            | 1                                  | 4   | 3,903                | 0.1%                         |

| Zone/Network/Cluster                      | Total #<br>Not yet<br>placed | Difference<br>vs previous<br>month |       | Population<br>(2016) | % of<br>Population<br>(2016) |
|-------------------------------------------|------------------------------|------------------------------------|-------|----------------------|------------------------------|
| Dingwall                                  | 5                            | 1                                  | 1     | 2,567                | 0.2%                         |
| Inverness                                 | 19                           | 1                                  | 8     | 6,932                | 0.3%                         |
| Port Hawkesbury / L'Ardoise / Isle Madame | 269                          | 1                                  | 29    | 15,364               | 1.8%                         |
| Northern                                  | 14,586                       | 4                                  | 47    | 147,500              | 9.9%                         |
| Colchester East Hants                     | 8,072                        | 1                                  | 42    | 70,658               | 11.4%                        |
| East Hants Corridor                       | 1,090                        | +                                  | 62    | 12,674               | 8.6%                         |
| Economy / Glenholme                       | 655                          | 1                                  | 42    | 5,277                | 12.4%                        |
| Hants North                               | 483                          | ↓                                  | 9     | 6,945                | 7.0%                         |
| South Colchester                          | 668                          | $\checkmark$                       | 7     | 10,792               | 6.2%                         |
| Truro and Area                            | 5,176                        | 1                                  | 78    | 34,971               | 14.8%                        |
| Cumberland                                | 2,156                        | $\mathbf{\downarrow}$              | 8     | 33,094               | 6.5%                         |
| Amherst                                   | 871                          | $\checkmark$                       | 13    | 13,143               | 6.6%                         |
| Cumberland North / North Shore            | 981                          | 1                                  | 25    | 8,665                | 11.3%                        |
| South Cumberland                          | 161                          | $\checkmark$                       | 12    | 3,864                | 4.2%                         |
| Springhill                                | 143                          | $\checkmark$                       | 8     | 7,422                | 1.9%                         |
| Pictou County                             | 4,358                        | ↓                                  | 81    | 43,748               | 10.0%                        |
| New Glasgow / Westville / Stellarton      | 3,768                        | $\checkmark$                       | 65    | 33,561               | 11.2%                        |
| Pictou West                               | 590                          | $\checkmark$                       | 16    | 10,187               | 5.8%                         |
| Western                                   | 21,497                       | 1                                  | 191   | 193,664              | 11.1%                        |
| Annapolis and Kings                       | 9,449                        | 1                                  | 132   | 78,793               | 12.0%                        |
| Annapolis Royal                           | 481                          | +                                  | 9     | 6,056                | 7.9%                         |
| Berwick                                   | 1,807                        | 1                                  | 7     | 13,764               | 13.1%                        |
| Kentville                                 | 1,766                        | 1                                  | 43    | 23,893               | 7.4%                         |
| Middleton                                 | 4,647                        | 1                                  | 52    | 20,910               | 22.2%                        |
| Wolfville                                 | 748                          | 1                                  | 39    | 14,170               | 5.3%                         |
| Queens and Lunenburg                      | 4,793                        | 1                                  | 59    | 57,933               | 8.3%                         |
| Bridgewater                               | 2,324                        | 1                                  | 30    | 26,711               | 8.7%                         |
| Chester and Area                          | 878                          | 1                                  | 12    | 11,778               | 7.5%                         |
| Liverpool                                 | 928                          | 1                                  | 15    | 10,351               | 9.0%                         |
| Lunenburg / Mahone Bay                    | 663                          | 1                                  | 2     | 9,093                | 7.3%                         |
| Yarmouth / Shelburne /Digby               | 7,255                        |                                    | -     | 56,938               | 12.7%                        |
| Digby / Clare / Weymouth                  | 2,422                        | 4                                  | 7     | 18,553               | 13.1%                        |
| Shelburne / Lockeport                     | 1,261                        | 1                                  | 7     | 13,966               | 9.0%                         |
| Yarmouth                                  | 3,572                        |                                    | -     | 24,419               | 14.6%                        |
| Unknown                                   | 8                            | 1                                  | 8     | -                    | 0.0%                         |
| Total # Not yet placed                    | 47,041                       | 1                                  | 1,410 | 923,598              | 5.1%                         |