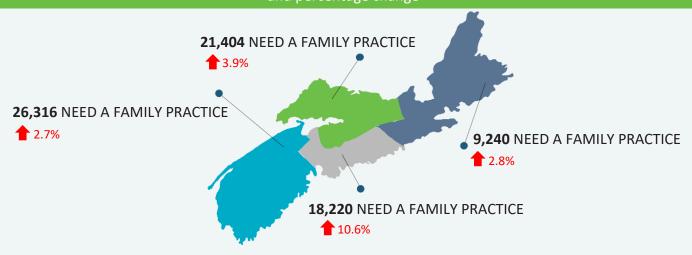

## Total number of Nova Scotians by area and percentage change

## Total volumes and percent of the population not yet placed by zone, network and cluster

| Zone/Network/Cluster                   | Total # Not<br>yet placed |          | ifference vs<br>evious month | Population<br>(2016) | % of<br>Population<br>(2016) |
|----------------------------------------|---------------------------|----------|------------------------------|----------------------|------------------------------|
| Central                                | 18,220                    | 1        | 1,750                        | 423,498              | 4.3%                         |
| Bedford / Sackville                    | 4,344                     | 1        | 507                          | 99,581               | 4.4%                         |
| Bedford / Hammonds Plains              | 2,099                     | 1        | 250                          | 40,679               | 5.2%                         |
| Fall River and Area                    | 561                       | 1        | 53                           | 15,424               | 3.6%                         |
| Sackville North and Area               | 880                       | <b>↑</b> | 88                           | 22,325               | 3.9%                         |
| Sackville South                        | 804                       | 1        | 116                          | 21,153               | 3.8%                         |
| Dartmouth / Southeastern               | 3,879                     | 1        | 368                          | 116,491              | 3.3%                         |
| Cole Harbour / Eastern Passage         | 991                       | 1        | 62                           | 35,355               | 2.8%                         |
| Dartmouth East                         | 703                       | 1        | 94                           | 23,264               | 3.0%                         |
| Dartmouth North                        | 906                       | 1        | 103                          | 19,833               | 4.6%                         |
| Dartmouth South                        | 1,068                     | 1        | 80                           | 27,284               | 3.9%                         |
| Preston/Lawrencetown/Lake Echo         | 211                       | 1        | 29                           | 10,755               | 2.0%                         |
| Eastern Shore Musquodoboit             | 771                       | <b>1</b> | 68                           | 17,474               | 4.4%                         |
| Eastern Shore / Musquodoboit           | 771                       | <b>1</b> | 68                           | 17,474               | 4.4%                         |
| Halifax Peninsula / Chebucto           | 7,470                     | <b>1</b> | 757                          | 169,768              | 4.4%                         |
| Armdale / Spryfield / Herring Cove     | 847                       | <b>1</b> | 79                           | 25,640               | 3.3%                         |
| Clayton Park                           | 1,412                     | <b>1</b> | 159                          | 34,194               | 4.1%                         |
| Fairview                               | 891                       | <b>1</b> | 105                          | 17,104               | 5.2%                         |
| Halifax Chebucto                       | 820                       | 1        | 85                           | 18,939               | 4.3%                         |
| Halifax Citadel                        | 1,539                     | 1        | 150                          | 22,106               | 7.0%                         |
| Halifax Needham                        | 1,015                     | 1        | 98                           | 19,426               | 5.2%                         |
| Sambro Rural Loop                      | 422                       | 1        | 22                           | 12,660               | 3.3%                         |
| Tantallon / Timberlea / SMB            | 524                       | 1        | 59                           | 19,699               | 2.7%                         |
| West Hants                             | 1,756                     | 1        | 50                           | 20,184               | 8.7%                         |
| West Hants                             | 1,756                     | 1        | 50                           | 20,184               | 8.7%                         |
| Eastern                                | 9,240                     | 1        | 254                          | 158,936              | 5.8%                         |
| Antigonish and Guysborough             | 567                       | 1        | 74                           | 26,926               | 2.1%                         |
| Antigonish                             | 516                       | <b>1</b> | 63                           | 19,301               | 2.7%                         |
| Guysborough / Canso                    | 49                        | <b>1</b> | 9                            | 5,039                | 1.0%                         |
| Sherbrooke                             | 2                         | 1        | 2                            | 2,586                | 0.1%                         |
| Cape Breton County                     | 8,158                     | 1        | 162                          | 99,590               | 8.2%                         |
| Dominion / Glace Bay                   | 1,404                     | <b>1</b> | 66                           | 20,713               | 6.8%                         |
| Florence / Sydney Mines / North Sydney | 914                       | 1        | 20                           | 19,679               | 4.6%                         |
| New Waterford                          | 1,088                     | 1        | 51                           | 9,454                | 11.5%                        |
| Sydney and Area                        | 4,752                     | 1        | 157                          | 49,744               | 9.6%                         |
| Inverness / Victoria / Richmond        | 515                       | 1        | 18                           | 32,420               | 1.6%                         |
| Baddeck / Whycocomagh                  | 30                        | 1        | 25                           | 3,654                | 0.8%                         |

| Zone/Network/Cluster                      | Total # Not<br>yet placed |          | ifference vs<br>evious month | Population<br>(2016) | % of<br>Population<br>(2016) |
|-------------------------------------------|---------------------------|----------|------------------------------|----------------------|------------------------------|
| Cheticamp                                 | 4                         | 1        | 3                            | 3,903                | 0.1%                         |
| Dingwall                                  | 6                         | 1        | 5                            | 2,567                | 0.2%                         |
| Inverness                                 | 67                        | 1        | 19                           | 6,932                | 1.0%                         |
| Port Hawkesbury / L'Ardoise / Isle Madame | 408                       | <b>4</b> | 34                           | 15,364               | 2.7%                         |
| Northern                                  | 21,404                    | 1        | 809                          | 147,500              | 14.5%                        |
| Colchester East Hants                     | 10,038                    | 1        | 192                          | 70,658               | 14.2%                        |
| East Hants Corridor                       | 1,302                     | 1        | 41                           | 12,674               | 10.3%                        |
| Economy / Glenholme                       | 754                       | 1        | 21                           | 5,277                | 14.3%                        |
| Hants North                               | 899                       | 1        | 21                           | 6,945                | 12.9%                        |
| South Colchester                          | 824                       | 1        | 23                           | 10,792               | 7.6%                         |
| Truro and Area                            | 6,259                     | 1        | 86                           | 34,971               | 17.9%                        |
| Cumberland                                | 2,140                     | 1        | 60                           | 33,094               | 6.5%                         |
| Amherst                                   | 777                       | 1        | 12                           | 13,143               | 5.9%                         |
| Cumberland North / North Shore            | 1,152                     | 1        | 42                           | 8,665                | 13.3%                        |
| South Cumberland                          | 87                        | 1        | 8                            | 3,864                | 2.3%                         |
| Springhill                                | 124                       | <b>1</b> | 2                            | 7,422                | 1.7%                         |
| Pictou County                             | 9,226                     | 1        | 557                          | 43,748               | 21.1%                        |
| New Glasgow / Westville / Stellarton      | 7,424                     | 1        | 462                          | 33,561               | 22.1%                        |
| Pictou West                               | 1,802                     | 1        | 95                           | 10,187               | 17.7%                        |
| Western                                   | 26,316                    | 1        | 703                          | 193,664              | 13.6%                        |
| Annapolis and Kings                       | 11,911                    | 1        | 181                          | 78,793               | 15.1%                        |
| Annapolis Royal                           | 676                       | 1        | 27                           | 6,056                | 11.2%                        |
| Berwick                                   | 1,842                     | 1        | 32                           | 13,764               | 13.4%                        |
| Kentville                                 | 2,318                     | 1        | 63                           | 23,893               | 9.7%                         |
| Middleton                                 | 5,929                     | 1        | 75                           | 20,910               | 28.4%                        |
| Wolfville                                 | 1,146                     | <b>4</b> | 16                           | 14,170               | 8.1%                         |
| Queens and Lunenburg                      | 6,234                     | 1        | 302                          | 57,933               | 10.8%                        |
| Bridgewater                               | 3,166                     | 1        | 92                           | 26,711               | 11.9%                        |
| Chester and Area                          | 715                       | 1        | 33                           | 11,778               | 6.1%                         |
| Liverpool                                 | 1,677                     | 1        | 162                          | 10,351               | 16.2%                        |
| Lunenburg / Mahone Bay                    | 676                       | 1        | 15                           | 9,093                | 7.4%                         |
| Yarmouth / Shelburne /Digby               | 8,171                     | 1        | 220                          | 56,938               | 14.4%                        |
| Digby / Clare / Weymouth                  | 2,772                     | 1        | 68                           | 18,553               | 14.9%                        |
| Shelburne / Lockeport                     | 1,522                     | 1        | 10                           | 13,966               | 10.9%                        |
| Yarmouth                                  | 3,877                     | 1        | 142                          | 24,419               | 15.9%                        |
| Unknown                                   |                           | 1        | 2                            | -                    | 0.0%                         |