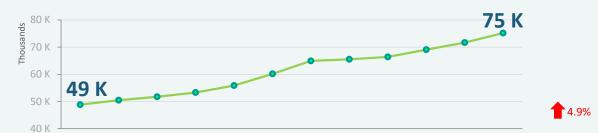

## **Finding a Primary Care Provider**

in Nova Scotia – September 2021

As of Sept 1, 2021

**75,180**Nova Scotians

are on the Need a Family Practice Registry

This represents
7.7%
of the population
Annual Population Estimates, Apr 1, 2021

Approximately

**2,300** people

found a family doctor or nurse practitioner each month in the past year

## Monthly activity

As reported in Aug 2021

**1,174** people

found a family practice

In Aug 2021

**4,519** people added their names to the registry

Number of people on the Need a Family Practice Registry Oct 2020 - Sept 2021