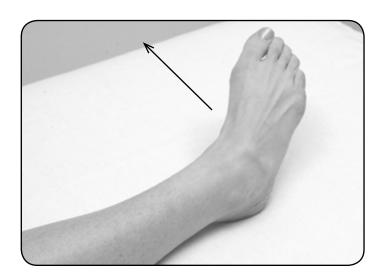

2020

# Burn Care Exercise Program Ankle Active Range of Motion

#### **Instructions**

- ✓ Do these exercises at least 4 times a day.
- ✓ Repeat each exercise 8 to 10 times.
- ✓ Hold each stretch for 20 to 30 seconds.

#### **Ankle dorsiflexion**

• Move your foot up.



## Ankle plantarflexion

• Move your foot down.



| What are your questions? Please ask. |
|--------------------------------------|
| Therapist:                           |
| Phone:                               |

## **Ankle inversion**

• Move your foot inwards.

## **Ankle eversion**

• Move your foot outwards.





#### **Ankle circles**

• Make a circle with your foot in each direction.



Prepared by: Rehabilitation Services
Designed by: NSHA Library Services