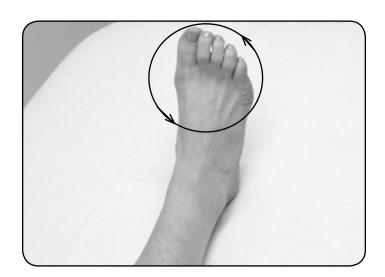

#### **Ankle circles**

• Make a circle with your foot in each direction.

Prepared by: Rehabilitation Services
Designed by: NSHA Library Services