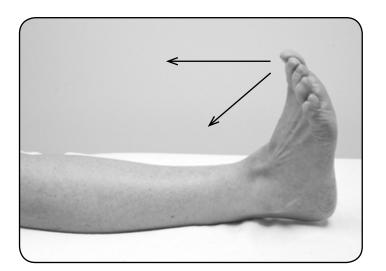

## **Ankle inversion**

• Move your foot inwards.

## **Ankle eversion**

• Move your foot outwards.