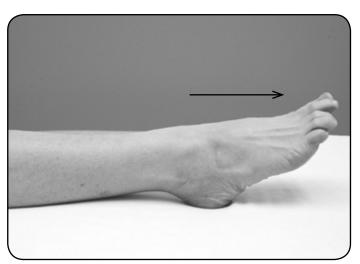

2020

# Burn Care Exercise Program Ankle Active Range of Motion

#### **Instructions**

- ✓ Do these exercises at least 4 times a day.
- ✓ Repeat each exercise 8 to 10 times.
- ✓ Hold each stretch for 20 to 30 seconds.

#### **Ankle dorsiflexion**

• Move your foot up.



## Ankle plantarflexion

• Move your foot down.



| What are your questions? Please ask. |
|--------------------------------------|
| Therapist:                           |
| Phone:                               |

## **Ankle inversion**

• Move your foot inwards.

## **Ankle eversion**

• Move your foot outwards.





#### **Ankle circles**

• Make a circle with your foot in each direction.



Prepared by: Rehabilitation Services
Designed by: NSHA Library Services