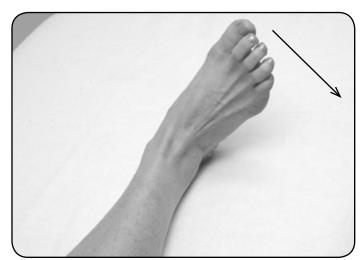

## Ankle plantarflexion

• Move your foot down.

| What are your questions? Please ask. |
|--------------------------------------|
| Therapist:                           |
| Phone:                               |